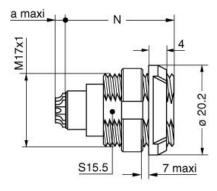

## **DRAWINGS**

### **Draws**

## **Dimensions**

|     | А    | L    | N    | e     |
|-----|------|------|------|-------|
| mm. | 20.2 | 28.7 | 23.8 | M17x1 |
| in. | 0,80 | 1,13 | 0,94 |       |