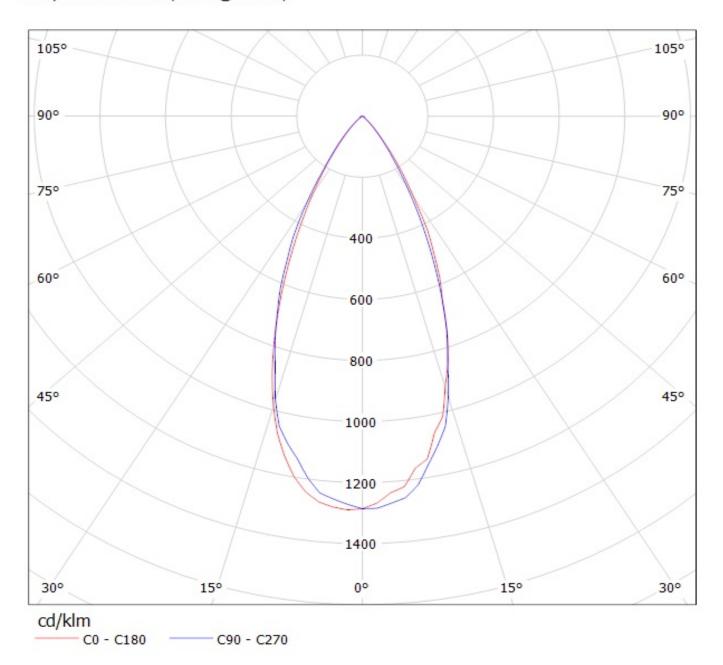

## **OPTICAL PROPERTIES**

 Viewing
 Light
 Effi 

 LED
 Angle
 Beam
 ciency
 cd/lm
 Connector

 LUXEON M/MX
 45 deg
 Wide
 80 %
 1.300

Luminaire: Ledil CA12804\_EVA-W & CP12820\_EVA-W (Luxeon M) Efficiency=80% Lamps: 1 x Luxeon M (362Im @ 250mA)

| NOTE: The typical diverged tolerance. The typical tot is half of the peak value. | gence will be change<br>al divergence is the f | d by different color, oull angle measured w | chip size and chip position<br>here the luminous intensity | 1 |
|----------------------------------------------------------------------------------|------------------------------------------------|---------------------------------------------|------------------------------------------------------------|---|
|                                                                                  |                                                |                                             |                                                            |   |
|                                                                                  |                                                |                                             |                                                            |   |
|                                                                                  |                                                |                                             |                                                            |   |
|                                                                                  |                                                |                                             |                                                            |   |
|                                                                                  |                                                |                                             |                                                            |   |
|                                                                                  |                                                |                                             |                                                            |   |
|                                                                                  |                                                |                                             |                                                            |   |