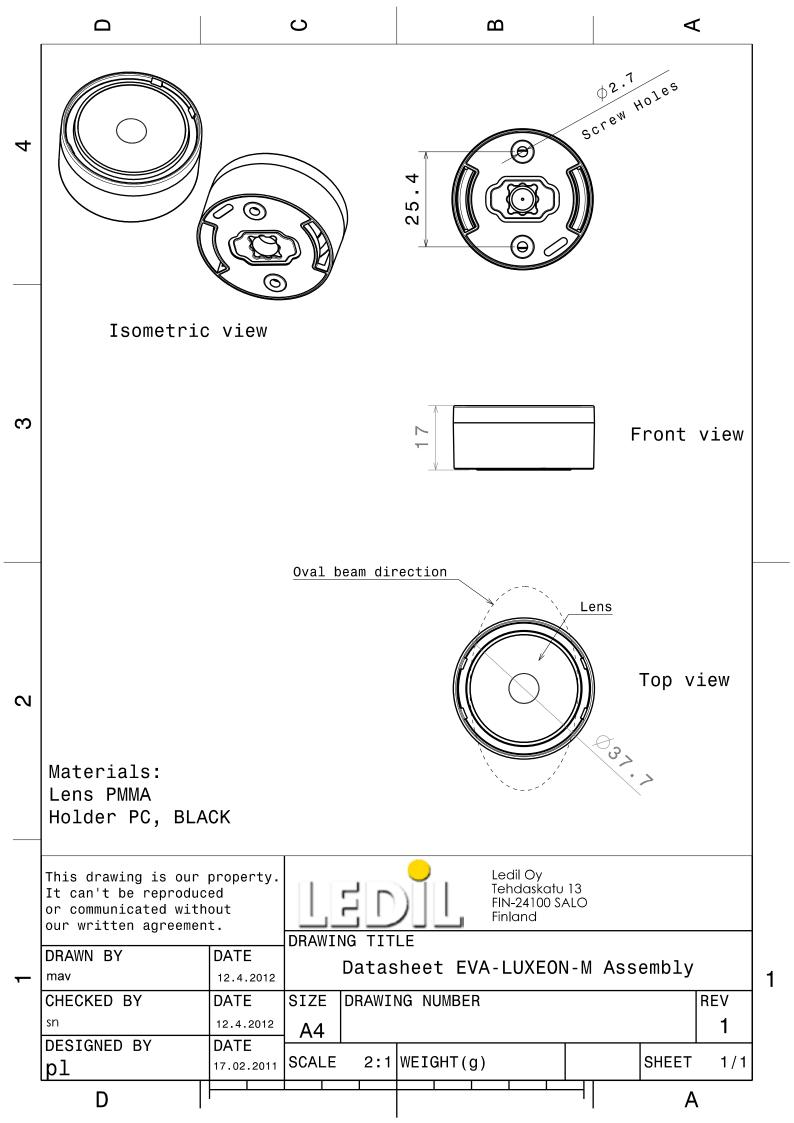

## **DETAILS**

Product Number CP12820\_EVA-W

Family Eva
Type Assembly
Color black
Diameter 37,7 mm
Height 17 mm
Style round
Optic Material PMMA

**Holder Material** 

Fastening screw, glue
Status production ready