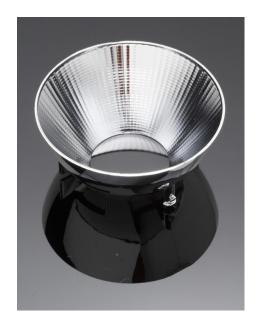

## **DETAILS**

Product Number C11506\_BROOKE-S

Family Brooke
Type Reflector
Color metal
Diameter 45 mm
Height 19,5 mm
Style round
Optic Material PC

**Holder Material** 

Fastening socket

Status production ready