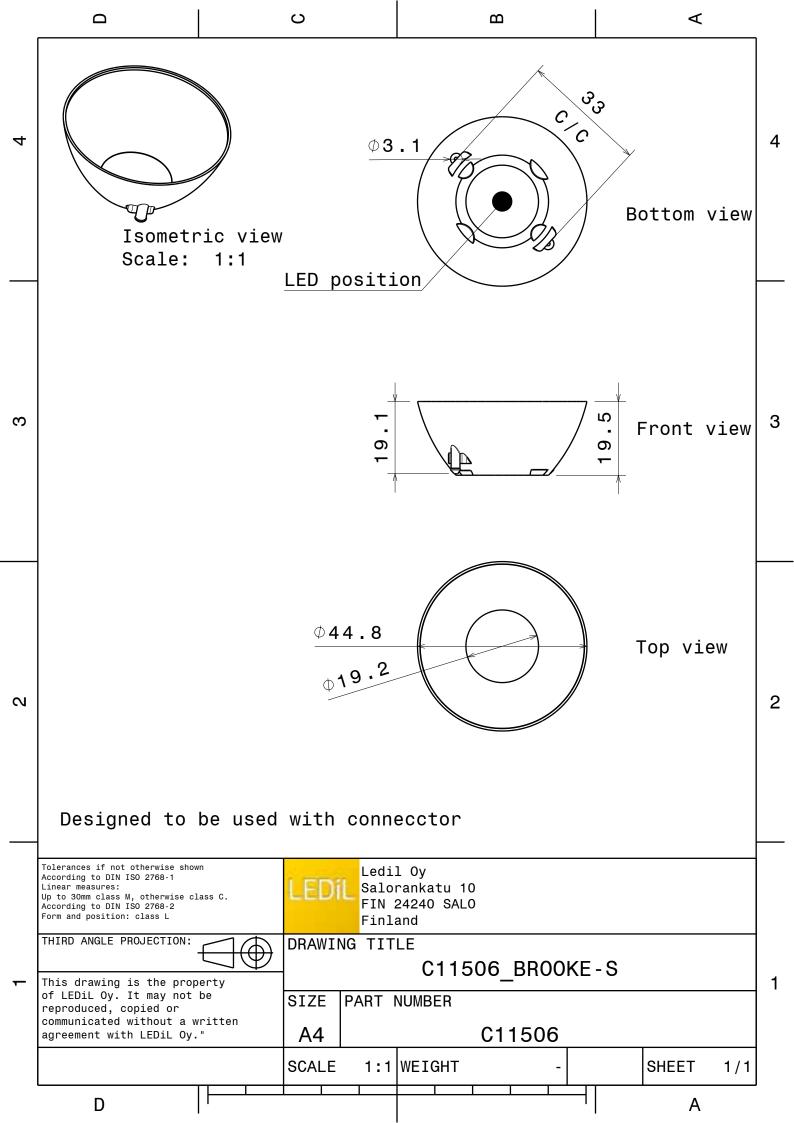

## **DETAILS**

Product Number C11506\_BROOKE-S

Family Brooke
Type Reflector
Color metal
Diameter 45 mm
Height 19,5 mm
Style round
Optic Material PC

**Holder Material** 

Fastening socket

Status production ready