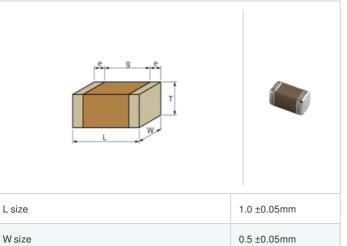

## Shape

L size

Tsize

0.5 ±0.05mm

0.15 to 0.35mm

0.3mm min.

0402 (1005M)

| Packaging | Specifications                                               | Minimum quantity |
|-----------|--------------------------------------------------------------|------------------|
| D         | ф180mm Paper taping                                          | 10000            |
| J         | ф330mm Paper taping                                          | 50000            |
| W         | φ180mm Paper taping (W8P1*)  * Width: 8mm, Pocket pitch: 1mm | 20000            |

| Mass (typ.) |       |  |
|-------------|-------|--|
| 1 piece     | 1.6mg |  |
| φ180mm Reel | 118g  |  |

| Specifications |
|----------------|
| Specifications |

Size code in inch(mm)

External terminal width e

Distance between external terminals g

| Capacitance                                      | 1.6pF ±0.25pF  |
|--------------------------------------------------|----------------|
| Rated voltage                                    | 50Vdc          |
| Temperature characteristics (complied standard)  | U2J(EIA)       |
| Temperature coefficient                          | -750±120ppm/°C |
| Temperature range of temperature characteristics | 25 to 85°C     |
| Operating temperature range                      | -55 to 125℃    |