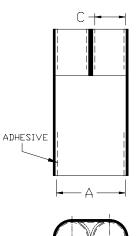

## **CABLE BREAKOUT BOOTS, THREE ENTRY MODIFICATIONS**

AS RECOVERED

## Table of Dimensions, inch (mm):

| PART NUMBER<br>(SEE NOTE*) | BODY ID          |                    | LEG ID           |                    | LENGTH RECOVERED<br>MIN |          | REC'D. WALL<br>THICKNESS<br>REF |
|----------------------------|------------------|--------------------|------------------|--------------------|-------------------------|----------|---------------------------------|
|                            | EXP.<br>(A), MIN | REC'D.<br>(B), MAX | EXP.<br>(C), MIN | REC'D.<br>(D), MAX | (E), BODY               | (F), LEG | (W)                             |
| T42-100FR-01               | 1.70 (43)        | 0.90 (23)          | 0.95 (24)        | 0.30 (8)           | 2.3 (58)                | 1.2 (30) | 0.12 (3.0)                      |
| T42-100FR-02               | 1.70 (43)        | 0.90 (23)          | 0.95 (24)        | 0.30 (8)           | 1.2 (30)                | 1.2 (30) | 0.12 (3.0)                      |
| T42-100FR-G02              | 1.70 <i>(43)</i> | 0.90 (23)          | 0.95 (24)        | 0.30 (8)           | 1.2 (30)                | 1.2 (30) | 0.12 (3.0)                      |
| T42-100FR/<br>ROUND-BASE   | 2.10 (53)        | 0.90 (23)          | 0.82 (21)        | 0.30 (8)           | 2.3 (58)                | 1.2 (30) | 0.12 (3.0)                      |

Add "NA" to the end of Part Number if no adhesive is required Note\*:

Heat shrinkable boot material in accordance with -3 polyolefin **Material:** 

Factory applied sealant: Factory applied hot melt adhesive is standard.