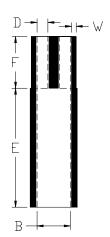

## Table of Dimensions, inch (mm):

| PART NUMBER<br>(SEE NOTE*) | BODY ID          |                    | LEG ID           |                    | LENGTH RECOVERED<br>MIN |          | REC'D. WALL<br>THICKNESS<br>REF |
|----------------------------|------------------|--------------------|------------------|--------------------|-------------------------|----------|---------------------------------|
|                            | EXP.<br>(A), MIN | REC'D.<br>(B), MAX | EXP.<br>(C), MIN | REC'D.<br>(D), MAX | (E), BODY               | (F), LEG | (W)                             |
| T42-100FR-01               | 1.70 (43)        | 0.90 (23)          | 0.95 (24)        | 0.30 (8)           | 2.3 (58)                | 1.2 (30) | 0.12 (3.0)                      |
| T42-100FR-02               | 1.70 (43)        | 0.90 (23)          | 0.95 (24)        | 0.30 (8)           | 1.2 (30)                | 1.2 (30) | 0.12 (3.0)                      |
| T42-100FR-G02              | 1.70 <i>(43)</i> | 0.90 (23)          | 0.95 (24)        | 0.30 (8)           | 1.2 (30)                | 1.2 (30) | 0.12 (3.0)                      |
| T42-100FR/<br>ROUND-BASE   | 2.10 (53)        | 0.90 (23)          | 0.82 (21)        | 0.30 (8)           | 2.3 (58)                | 1.2 (30) | 0.12 (3.0)                      |