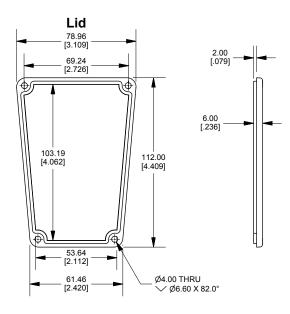

## **Top View Looking inside Box** 68.58 [2.700] 62.58 [2.464] ◍ В В 101.60 95.51 [4.000] [3.760] 6-32 UNC - 2B ▼17.50 [1.764] [2.000] **SECTION B-B** Lid Large end View 33.20 [1.307] [Inner Wall Height]

## **SECTION A-A Side View of Assembly**









Enclosures can be Factory Modified (Milling, Drilling, Printing etc.)
Contact Factory mjm@hammondmfg.com for quotes
Solid models of this enclosure available in STEP or IGES.

NOTE

| Purchased assembly includes box, lid and 4 cover screws.  Box and lid are made from Diecast Aluminum Alloy (alloy type ADC-12). |            |
|---------------------------------------------------------------------------------------------------------------------------------|------------|
|                                                                                                                                 |            |
| PART NUMBERS                                                                                                                    |            |
| 1590TRPB Enclosure