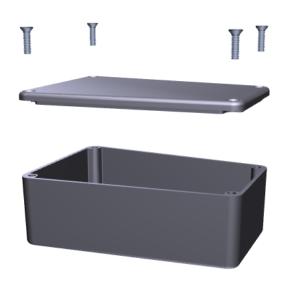

NOTE

| Purchased assembly includes box, lid and 4 cover screws.  Box and lid are made from Diecast Aluminum Alloy (alloy type ADC-12). |            |
|---------------------------------------------------------------------------------------------------------------------------------|------------|
|                                                                                                                                 |            |
| PART NUMBERS                                                                                                                    |            |
| 1590TRPB Enclosure                                                                                                              |            |
| Unfinished                                                                                                                      | 1590TRPB   |
| Black Textured Powder Paint                                                                                                     | 1590TRPBBK |
| Light Gray Textured Powder Paint                                                                                                | 1590TRPBLG |
| ACCESSORIES                                                                                                                     |            |
| Recommended Torque: 75 ozf.in / 55 cN.m                                                                                         |            |
| Unfinshed Cover Screws (Pkg 100)                                                                                                | 1590MS100  |
| [6-32 x 1/2" Nickel Plated Screws]                                                                                              |            |
| Black Textured Cover Screws (Pkg 50)                                                                                            | 1590MS50BK |
| [6-32 x 1/2" Black Screws]                                                                                                      |            |