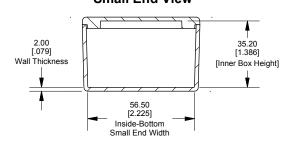

|            |
| Recommended Torque: 75 ozf.in / 55 cN.m                                                                                         |            |
| Unfinshed Cover Screws (Pkg 100)                                                                                                | 1590MS100  |
| [6-32 x 1/2" Nickel Plated Screws]                                                                                              |            |
| Black Textured Cover Screws (Pkg 50)                                                                                            | 1590MS50BK |
| [6-32 x 1/2" Black Screws]                                                                                                      |            |



## **SECTION C-C Small End View**