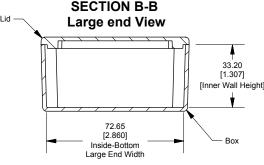

## **Top View Looking inside Box** 68.58 [2.700] 62.58 [2.464] ◍ В В 101.60 95.51 [4.000] [3.760] 6-32 UNC - 2B ▼17.50 [1.764] [2.000] **SECTION B-B** Lid Large end View 33.20 [1.307] [Inner Wall Height]