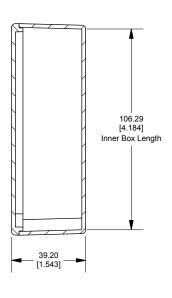

## **Top View Looking inside Box** 68.58 [2.700] 62.58 [2.464] ◍ В В 101.60 95.51 [4.000] [3.760] 6-32 UNC - 2B ▼17.50 [1.764] [2.000] **SECTION B-B** Lid Large end View 33.20 [1.307] [Inner Wall Height]

## **SECTION A-A Side View of Assembly**









Enclosures can be Factory Modified (Milling, Drilling, Printing etc.)
Contact Factory mjm@hammondmfg.com for quotes
Solid models of this enclosure available in STEP or IGES.

NOTE

| Purchased assembly includes box, lid and 4 cover screws.  Box and lid are made from Diecast Aluminum Alloy (alloy type ADC-12). |            |
|---------------------------------------------------------------------------------------------------------------------------------|------------|
|                                                                                                                                 |            |
| PART NUMBERS                                                                                                                    |            |
| 1590TRPB Enclosure