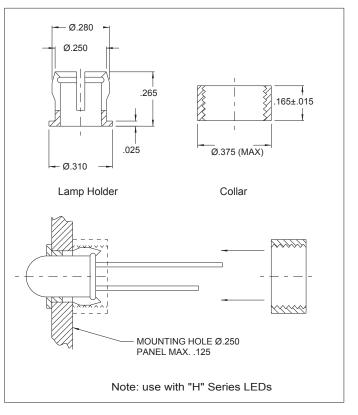

#### Series 4304MC

•This attractive and economical mounting clip installs quickly and provides secure mounting for T-1 3/4 high dome LEDs such as 4301H, 4304H, 4305H or 4308H Series.

Material: Black polypropylene

Mounting Hole: Ø.250 min. in panels up to .125 thick.

## **Outline Dimensions**