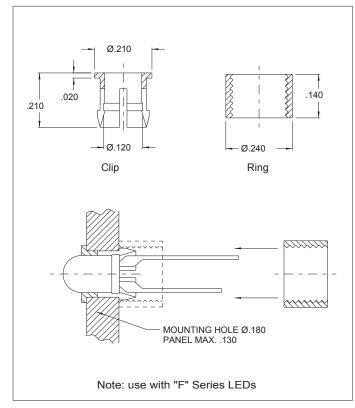

#### Series 4303MC

•This attractive and economical mounting clip installs quickly and provides secure mounting for T-1 high dome LEDs such as 4303F Series.

Material: Black polypropylene

Mounting Hole: Ø.180 min. in panels up to .130 thick.

### **Outline Dimensions**

All dimensions in inches.