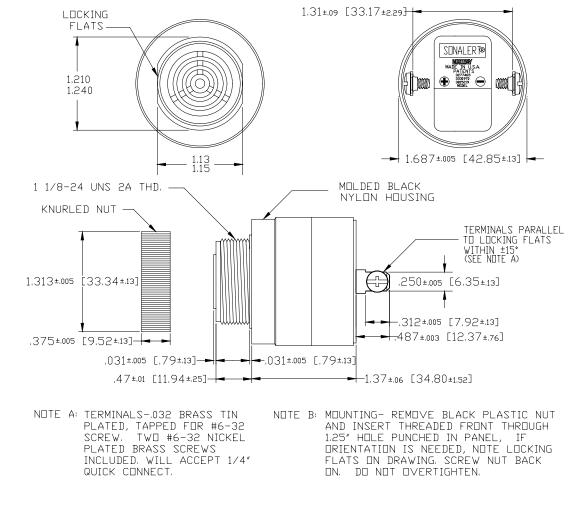

## MALLORY Mallory Sonalert Products Inc. Sales Outline Drawing

Part # SC628AH

B

Revision

| Specifications:         |                                    |
|-------------------------|------------------------------------|
| Sound level Category    | Medium Sound Level                 |
| Mode of Operation       | Continuous tone                    |
| Mounting                | Panel (see note B)                 |
| Voltage Rating          | 6 to 28 Vac/dc                     |
| Frequency               | 4500 Hz ±500 Hz                    |
| Loudness (Min. Voltage) | 68 dB(A) min. @ 2 FT and 6 Vac/dc  |
| Loudness (Max Voltage)  | 80 dB(A) min. @ 2 FT and 28 Vac/dc |
| Current Draw            | 4 mA Max @ 6 Vac/dc                |
| Current Draw            | 16 mA Max @ 28 Vac/dc              |
| Storage Temperature     | $-40^{\circ}$ C to $+85^{\circ}$ C |
| Operating Temperature   | $-30^{\circ}$ C to $+65^{\circ}$ C |
| Weight (Typical)        | 2.1 oz (59 g)                      |
| Housing                 | 6/6 Nylon, Color Black             |
| Options                 | For other options contact factory  |

## **Dimensions:** Inches (mm)