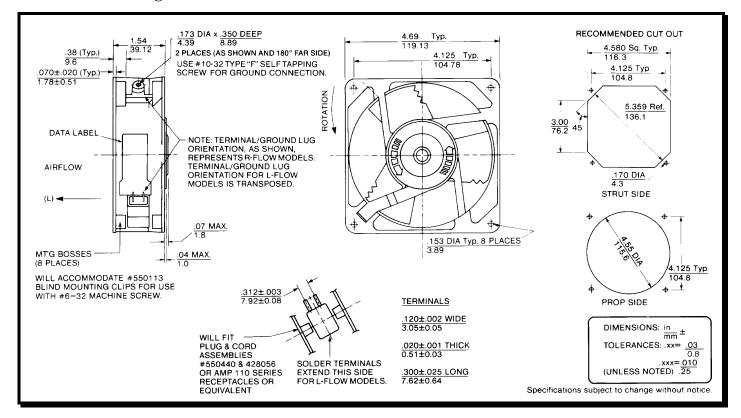

# **SPECIFICATIONS**

(RoHS Compliant)

Model Number: MX3B3
Part Number: 19028423A





## **Mechanical Drawing:**



#### **Motor:**

Nominal Voltage = 220 / 230 vacFrequency = 50 / 60 Hz

Nominal Running Current =0.100/0.090 amps Locked Rotor Current = 0.145 / 0.140 amps Running Power = 17.0 / 16.0 watts Average Speed = 2700 / 3100 RPM

Bearings = Ball

Air Flow = 98 / 115 CFMAcoustic = 45.7 / 49.8 dBA

#### **Construction:**

Venturi: Zinc Alloy, Black.

Propeller: Plastic, Black, UL 94V-0

## Life Expectancy:

This fan is designed for continuous duty life of 82,000

hours at 40°C.

## **Additional Features:**

Shaded Pole Induction Motor

Impedance Protected Feathered Edge Propeller

Operating Temperature: -28°C to 70°C Storage Temperature: -40°C to 85°C

#### **Termination:**

0.120" Terminals

### **Agency Approvals:**

UL