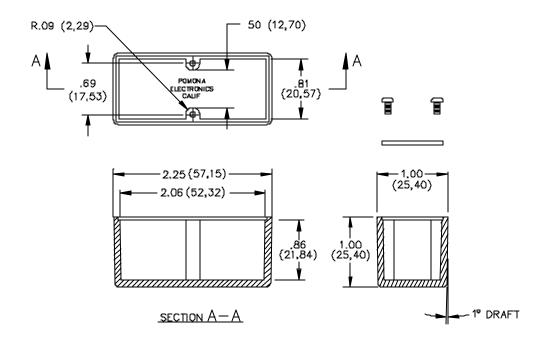

## **MATERIAL:**

Screws:

2 Ea. #2-56 x 3/16" Pan Head

Steel

Cover:

Phenolic Plate. Color: Black

Molding Housing:

Electrical grade phenolic. Color: Black

Marking: POMONA ELECTRONICS, CALIF.

### **ORDERING INFORMATION:** Model 2103

All dimensions are in inches. Tolerances (except noted):  $.xx = \pm .02$ " (,51 mm),  $.xxx = \pm .005$ " (,127 mm). All specifications are to the latest revisions. Specifications are subject to change without notice. Registered trademarks are the property of their respective companies. Made in USA