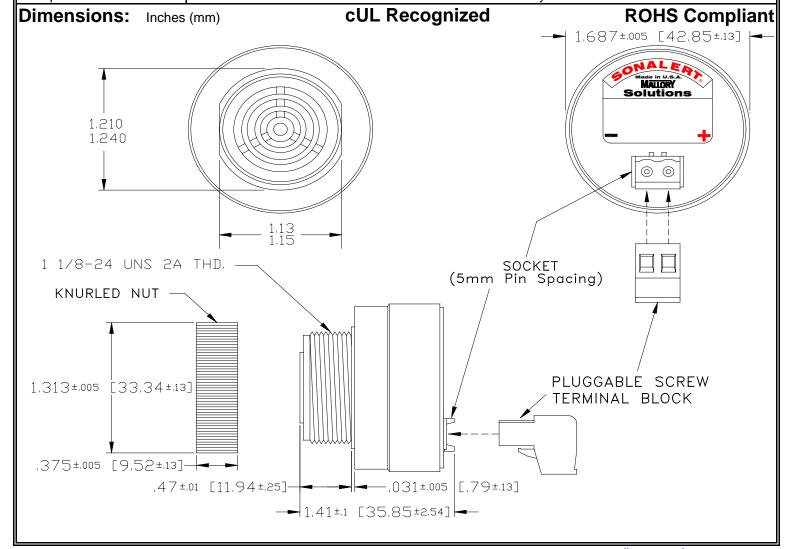

## MALLORY Mallory Sonalert Products,Inc. | Part #: SCE028LA3SU2B | Sales Outline Drawing | Revision: B

Specifications:

| Sound Level Category  | Loud                                                                                       |
|-----------------------|--------------------------------------------------------------------------------------------|
| Mode of Operation     | Fast Speed Up @ 0.5 -8 PPS in 30 Seconds                                                   |
| Voltage Rating        | 16 to 28 VAC                                                                               |
| Frequency             | 2900 ± 500 Hz                                                                              |
| Loudness @ 2 FT       | 85 to 95 dB(A) Typ.                                                                        |
| Current Draw          | 40mA MAX                                                                                   |
| Housing Material      | 6/6 Nylon, Color: Black                                                                    |
| Storage Temperature   | -40° to +85° C                                                                             |
| Operating Temperature | -40° to +85° C                                                                             |
| Panel Mounting        | Recommended hole size is 1.25"(31.75mm). Thread front will fit standard 30mm(1.181") hole. |
| Knurled Nut           | Used to attach part to panel. The max recommended torque is 10 in-lbs.                     |
| Weight (Typical)      | 1.6 oz (45g)                                                                               |
| NEMA 3R,4X, & 12      | Approved with use of ACC03.                                                                |
| cUL Recognition       | cUL Recognized                                                                             |
| Options               | Please contact factory.                                                                    |