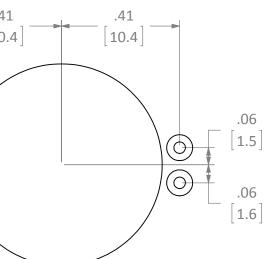

| D      |                                                                                                                                                                                                                                                                                                                                                                                                                                                                                                                                                                                                                                                                                                                                                                                                                                                                                                                                                                                                                                                                                                                                                                                                                                                                                                                                                                                                                                                                                                                                                                                                                                                                                                                                                                                                                                                                                                                                                                                                                                                                                                                                                                                                                                                                                                                                                                                                                                                                                                    | 3 2 1<br>REVISIONS<br>REV DESCRIPTION DATE APPV<br>A INITIAL RELEASE OF INTERNAL DOCUMENT 2-FEB-12 SAH                                                                                                                                                                                                                                                                                                                                                                                                                                                                                                                                                                                                                                                                                                                                                                                                                                                                                                                                                                                                                                                                                                   |
|--------|----------------------------------------------------------------------------------------------------------------------------------------------------------------------------------------------------------------------------------------------------------------------------------------------------------------------------------------------------------------------------------------------------------------------------------------------------------------------------------------------------------------------------------------------------------------------------------------------------------------------------------------------------------------------------------------------------------------------------------------------------------------------------------------------------------------------------------------------------------------------------------------------------------------------------------------------------------------------------------------------------------------------------------------------------------------------------------------------------------------------------------------------------------------------------------------------------------------------------------------------------------------------------------------------------------------------------------------------------------------------------------------------------------------------------------------------------------------------------------------------------------------------------------------------------------------------------------------------------------------------------------------------------------------------------------------------------------------------------------------------------------------------------------------------------------------------------------------------------------------------------------------------------------------------------------------------------------------------------------------------------------------------------------------------------------------------------------------------------------------------------------------------------------------------------------------------------------------------------------------------------------------------------------------------------------------------------------------------------------------------------------------------------------------------------------------------------------------------------------------------------|----------------------------------------------------------------------------------------------------------------------------------------------------------------------------------------------------------------------------------------------------------------------------------------------------------------------------------------------------------------------------------------------------------------------------------------------------------------------------------------------------------------------------------------------------------------------------------------------------------------------------------------------------------------------------------------------------------------------------------------------------------------------------------------------------------------------------------------------------------------------------------------------------------------------------------------------------------------------------------------------------------------------------------------------------------------------------------------------------------------------------------------------------------------------------------------------------------|
| C<br>B | $\begin{array}{c} .83 \\ [21.1] \\ \hline \\ .12 \\ .24 \\ [4.2] \\ .24 \\ [2] \\ .24 \\ [2] \\ .24 \\ .24 \\ .24 \\ .24 \\ .24 \\ .24 \\ .24 \\ .24 \\ .24 \\ .24 \\ .24 \\ .24 \\ .24 \\ .24 \\ .24 \\ .24 \\ .24 \\ .24 \\ .24 \\ .24 \\ .24 \\ .24 \\ .24 \\ .24 \\ .24 \\ .24 \\ .24 \\ .24 \\ .24 \\ .24 \\ .24 \\ .24 \\ .24 \\ .24 \\ .24 \\ .24 \\ .24 \\ .24 \\ .24 \\ .24 \\ .24 \\ .24 \\ .24 \\ .24 \\ .24 \\ .24 \\ .24 \\ .24 \\ .24 \\ .24 \\ .24 \\ .24 \\ .24 \\ .24 \\ .24 \\ .24 \\ .24 \\ .24 \\ .24 \\ .24 \\ .24 \\ .24 \\ .24 \\ .24 \\ .24 \\ .24 \\ .24 \\ .24 \\ .24 \\ .24 \\ .24 \\ .24 \\ .24 \\ .24 \\ .24 \\ .24 \\ .24 \\ .24 \\ .24 \\ .24 \\ .24 \\ .24 \\ .24 \\ .24 \\ .24 \\ .24 \\ .24 \\ .24 \\ .24 \\ .24 \\ .24 \\ .24 \\ .24 \\ .24 \\ .24 \\ .24 \\ .24 \\ .24 \\ .24 \\ .24 \\ .24 \\ .24 \\ .24 \\ .24 \\ .24 \\ .24 \\ .24 \\ .24 \\ .24 \\ .24 \\ .24 \\ .24 \\ .24 \\ .24 \\ .24 \\ .24 \\ .24 \\ .24 \\ .24 \\ .24 \\ .24 \\ .24 \\ .24 \\ .24 \\ .24 \\ .24 \\ .24 \\ .24 \\ .24 \\ .24 \\ .24 \\ .24 \\ .24 \\ .24 \\ .24 \\ .24 \\ .24 \\ .24 \\ .24 \\ .24 \\ .24 \\ .24 \\ .24 \\ .24 \\ .24 \\ .24 \\ .24 \\ .24 \\ .24 \\ .24 \\ .24 \\ .24 \\ .24 \\ .24 \\ .24 \\ .24 \\ .24 \\ .24 \\ .24 \\ .24 \\ .24 \\ .24 \\ .24 \\ .24 \\ .24 \\ .24 \\ .24 \\ .24 \\ .24 \\ .24 \\ .24 \\ .24 \\ .24 \\ .24 \\ .24 \\ .24 \\ .24 \\ .24 \\ .24 \\ .24 \\ .24 \\ .24 \\ .24 \\ .24 \\ .24 \\ .24 \\ .24 \\ .24 \\ .24 \\ .24 \\ .24 \\ .24 \\ .24 \\ .24 \\ .24 \\ .24 \\ .24 \\ .24 \\ .24 \\ .24 \\ .24 \\ .24 \\ .24 \\ .24 \\ .24 \\ .24 \\ .24 \\ .24 \\ .24 \\ .24 \\ .24 \\ .24 \\ .24 \\ .24 \\ .24 \\ .24 \\ .24 \\ .24 \\ .24 \\ .24 \\ .24 \\ .24 \\ .24 \\ .24 \\ .24 \\ .24 \\ .24 \\ .24 \\ .24 \\ .24 \\ .24 \\ .24 \\ .24 \\ .24 \\ .24 \\ .24 \\ .24 \\ .24 \\ .24 \\ .24 \\ .24 \\ .24 \\ .24 \\ .24 \\ .24 \\ .24 \\ .24 \\ .24 \\ .24 \\ .24 \\ .24 \\ .24 \\ .24 \\ .24 \\ .24 \\ .24 \\ .24 \\ .24 \\ .24 \\ .24 \\ .24 \\ .24 \\ .24 \\ .24 \\ .24 \\ .24 \\ .24 \\ .24 \\ .24 \\ .24 \\ .24 \\ .24 \\ .24 \\ .24 \\ .24 \\ .24 \\ .24 \\ .24 \\ .24 \\ .24 \\ .24 \\ .24 \\ .24 \\ .24 \\ .24 \\ .24 \\ .24 \\ .24 \\ .24 \\ .24 \\ .24 \\ .24 \\ .24 \\ .24 \\ .24 \\ .24 \\ .24 \\ .24 \\ .24 \\ .24 \\ .24 \\ .24 \\ .24 \\ .24 \\ .24 \\ .24 \\ .24 \\ .24 \\ .24 \\ .24 \\ .24 \\ .24 \\ .24 \\ .24 \\ .24 \\ .24 \\ .24 \\ .24 \\ .24 \\ .24 \\ .24 \\ .24 \\ .24 \\ .24 \\ .24 \\ .24 \\ .24 \\ .24 \\ .24 \\ .2$ | <b>ECOMMENDED FOOTPRINT</b>                                                                                                                                                                                                                                                                                                                                                                                                                                                                                                                                                                                                                                                                                                                                                                                                                                                                                                                                                                                                                                                                                                                                                                              |
| A      | 8 7 6 5 4                                                                                                                                                                                                                                                                                                                                                                                                                                                                                                                                                                                                                                                                                                                                                                                                                                                                                                                                                                                                                                                                                                                                                                                                                                                                                                                                                                                                                                                                                                                                                                                                                                                                                                                                                                                                                                                                                                                                                                                                                                                                                                                                                                                                                                                                                                                                                                                                                                                                                          | NOTES: (UNLESS OTHERWISE SPECIFIED)<br>1. ALL DIMENSIONS ARE IN INCHES [mm].<br>2. DIMENSIONS APPLY AFTER FINISHING.<br>3. MANUFACTURE TO BE COMPLIANT WITH EU ROHS DIRECTIVE.<br>4. SAFETY BREAK ALL SHARP CORNERS AND EDGES .02 MAXIMUM.<br>WARNING: THIS DRAWING CONTAINS PROPRIETARY INFORMATION<br>THAT IS THE SOLE PROPERTY OF LINX TECHNOLOGIES, AND SHALL BE<br>TREATED AS SUCH. NO DISCLOSUBE OR REPRODUCTION OF THIS<br>DOCUMENT IS PERMITTED, IN WHOLE OF IN PART, WITHOUT THE<br>EXPRESS WRITTEN PERMISSION OF LINX TECHNOLOGIES OR ITS<br>DESIGNATED AGENTS.<br>MATERIAL:<br>PHOSPHOR BRONZE<br>#C-5191<br>SURFACE FINISH: X AND LEGES: ±1:4<br>NICKEL PLATE<br>DILERANCES: X ± 0.1 XXX ± 0.05<br>NICKEL PLATE<br>BRAWN: B. MURPHY<br>DILERANCES: X ± 0.1 XXX ± 0.05<br>SURFACE FINISH: X AND LEGES: ±1:4<br>NICKEL PLATE<br>BRAWN: B. MURPHY<br>DILERANCES: X ± 0.1 XXX ± 0.05<br>SCREACE FINISH: X AND LEGES: ±1:4<br>NICKEL PLATE<br>BRAWN: B. MURPHY<br>DT: 2-FEB-12<br>SCALE: 3:1<br>DO NOT SCALE DRAWING SHEET 1 OF 1<br>DO NOT SCALE DRAWING SHEET 1 OF 1<br>DECEMBER |