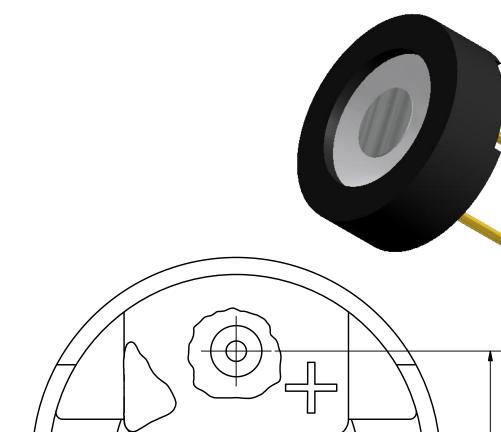

## NOTES:

- 1. ALL DIMENSIONS ARE IN MILLIMETERS.
- 2. SPECIFICATIONS SUBJECT TO CHANGE OR WITHDRAWL WITHOUT NOTICE.
- 3. THIS PART IS RoHS 2011/65/EU COMPLIANT.

|   | UNLESS OTHERWISE SPECIFIED:          |   |
|---|--------------------------------------|---|
| 1 | All PURCHASES ARE SUBJECT TO AND     |   |
|   | INCORPORATE THE PUI AUDIO TERMS      |   |
|   | AND CONDITIONS SALE FOUND AT         |   |
|   | http://www.puiaudio.com              |   |
|   | /pdf/terms_conditions.pdf            |   |
|   | (paper copy available upon request). |   |
|   | DIMENSIONS ARE IN MILLIMETERS,       |   |
| ı | TOLERANCES ARE ±0.5 AND              | l |
| 1 | ANGLES ARE +3°.                      |   |