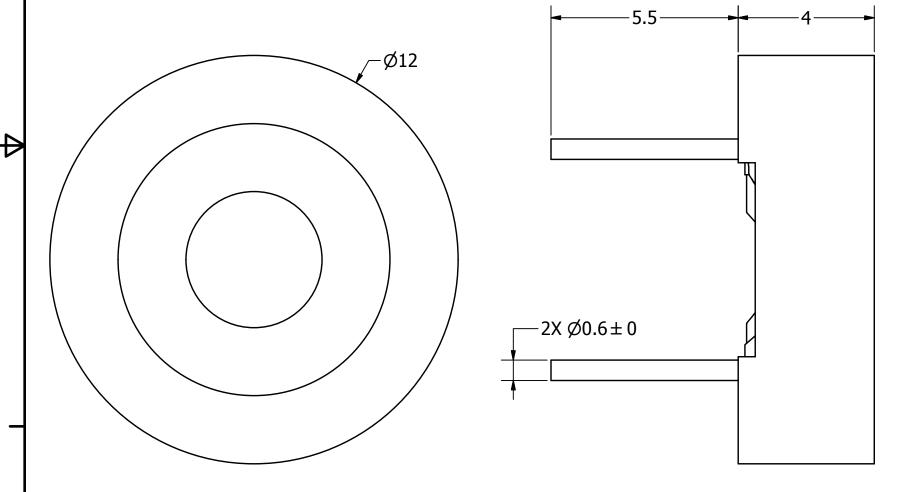

## NOTES:

- 1. ALL DIMENSIONS ARE IN MILLIMETERS.
- 2. SPECIFICATIONS SUBJECT TO CHANGE OR WITHDRAWL WITHOUT NOTICE.
- 3. THIS PART IS RoHS 2011/65/EU COMPLIANT.

|   | UNLESS OTHERWISE SPECIFIED:          |   |
|---|--------------------------------------|---|
| 1 | All PURCHASES ARE SUBJECT TO AND     |   |
|   | INCORPORATE THE PUI AUDIO TERMS      |   |
|   | AND CONDITIONS SALE FOUND AT         |   |
|   | http://www.puiaudio.com              |   |
|   | /pdf/terms_conditions.pdf            |   |
|   | (paper copy available upon request). |   |
|   | DIMENSIONS ARE IN MILLIMETERS,       |   |
| ı | TOLERANCES ARE ±0.5 AND              | l |
| 1 | ANGLES ARE +3°.                      |   |