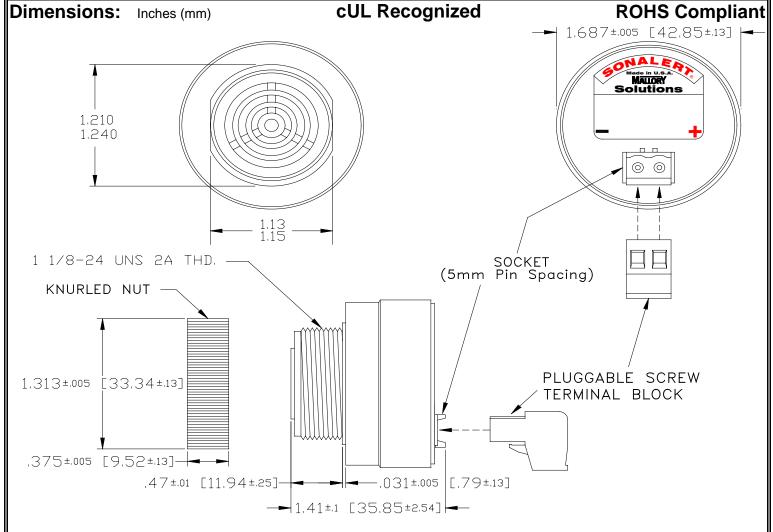

## MALLORY Mallory Sonalert Products, Inc. Part #: Revision: **Sales Outline Drawing**

SCE028XA3DP3B

| Sound Level Category  | Extra Loud                                                                                 |
|-----------------------|--------------------------------------------------------------------------------------------|
| Mode of Operation     | Slow Double Beep @ 0.5 PPS                                                                 |
| Voltage Rating        | 16 to 28 VAC                                                                               |
| Frequency             | 2900 ± 500 Hz                                                                              |
| Loudness @ 2 FT       | 95 to 105 dB(A) Typ.                                                                       |
| Current Draw          | 40mA MAX                                                                                   |
| Housing Material      | 6/6 Nylon, Color: Black                                                                    |
| Storage Temperature   | -40° to +85° C                                                                             |
| Operating Temperature | -40° to +85° C                                                                             |
| Panel Mounting        | Recommended hole size is 1.25"(31.75mm). Thread front will fit standard 30mm(1.181") hole. |
| Knurled Nut           | Used to attach part to panel. The max recommended torque is 10 in-lbs.                     |
| Weight (Typical)      | 1.6 oz (45g)                                                                               |
| NEMA 3R,4X, & 12      | Approved with use of ACC03.                                                                |
| cUL Recognition       | cUL Recognized                                                                             |
| Options               | Please contact factory.                                                                    |
| -                     |                                                                                            |