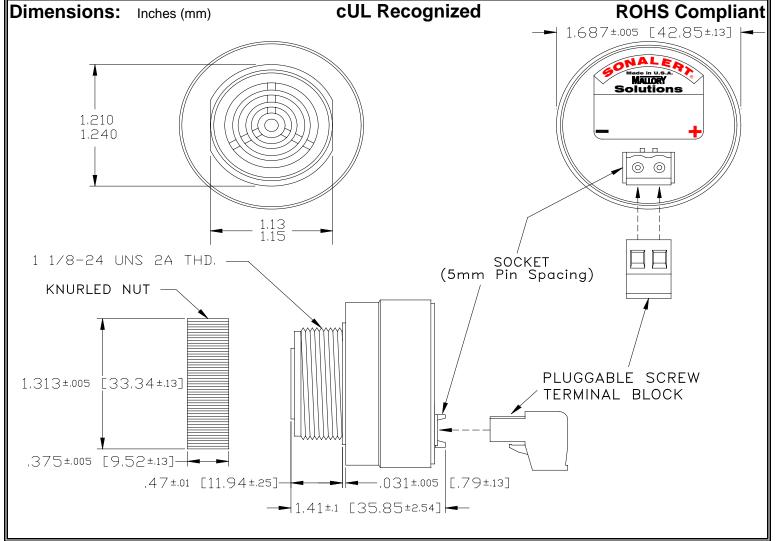

## MALLORY Mallory Sonalert Products, Inc. Part #: Revision: **Sales Outline Drawing**

SCE048LD3SU1B

| Specifications: |
|-----------------|
|-----------------|

| Sound Level Category  | Loud                                                                                       |
|-----------------------|--------------------------------------------------------------------------------------------|
| Mode of Operation     | Slow Speed Up @ 0.5 -8 PPS in 60 Seconds                                                   |
| Voltage Rating        | 28 to 48 VDC                                                                               |
| Frequency             | 2900 ± 500 Hz                                                                              |
| Loudness @ 2 FT       | 85 to 95 dB(A) Typ.                                                                        |
| Current Draw          | 40mA MAX                                                                                   |
| Housing Material      | 6/6 Nylon, Color: Black                                                                    |
| Storage Temperature   | -40° to +85° C                                                                             |
| Operating Temperature | -40° to +85° C                                                                             |
| Panel Mounting        | Recommended hole size is 1.25"(31.75mm). Thread front will fit standard 30mm(1.181") hole. |
| Knurled Nut           | Used to attach part to panel. The max recommended torque is 10 in-lbs.                     |
| Weight (Typical)      | 1.6 oz (45g)                                                                               |
| NEMA 3R,4X, & 12      | Approved with use of ACC03.                                                                |
| cUL Recognition       | Supply voltage shall employ Transient Voltage Surge Suppression.                           |
| Options               | Please contact factory.                                                                    |
|                       |                                                                                            |