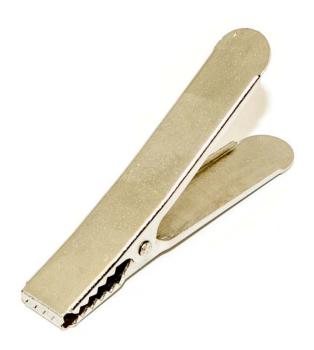

## **BU-113XPN LARGE**

(STAINLESS STEEL PAINTING CLAMP)

- The BU-113XPN LARGE was designed to hold parts during painting or plating processes.
- This Clamp is not intended for electrical purposes and thus, there is no provision to attach a wire to it.
- Length 2.2" (55.9 mm), Width = .4" (10mm), Height = 1.2" (31mm)
- Jaw Opens .5" (13mm) Max.
- Clamping force at jaws is 4±.5 lbs(1.8±.2kg) at .25"(6mm) jaw spread
- Material: Clip 304 Stainless Steel
  Rivet 304 Stainless Steel
  Spring 302 Stainless Steel
- Rating: 10 AmpsRoHS Compliant