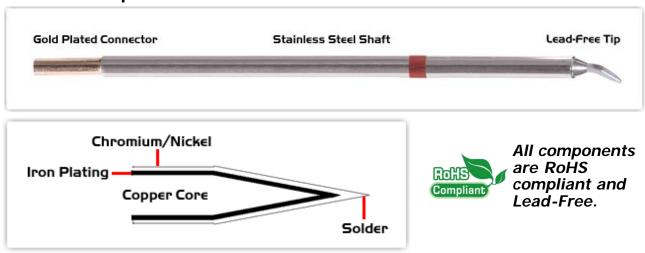

## **Material Composition**

Easy Braid Co. tip cartridges will typically idle within a temperature range of +/-1.1°C. However, there is variation in idle temperature across tip geometries within an individual temperature series. Easy Braid Co. offers a wide variety of tip geometries from 0.25mm fine point tip to 5mm chisel. The length and geometry of a tip will have an influence on the tip idle temperature. To accurately measure idle temperature it will depend greatly on the measurement method, technique and equipment used. Two different methods or the use of alternative equipment will produce different test results.