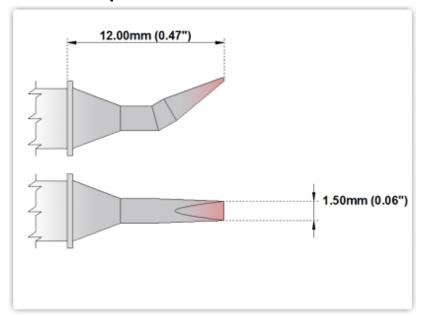

## EBM8CB226

Chisel Bent 30° 1.5mm (0.06")

Tip Style: Chisel Bent 30° Tip Width: 1.50mm (0.06") Tip Length: 12.00mm (0.47")

800 Type Cartridge<sup>1</sup>: 420°C - 475°C

RoHS Compliant<sup>2</sup> / Lead Free: YES