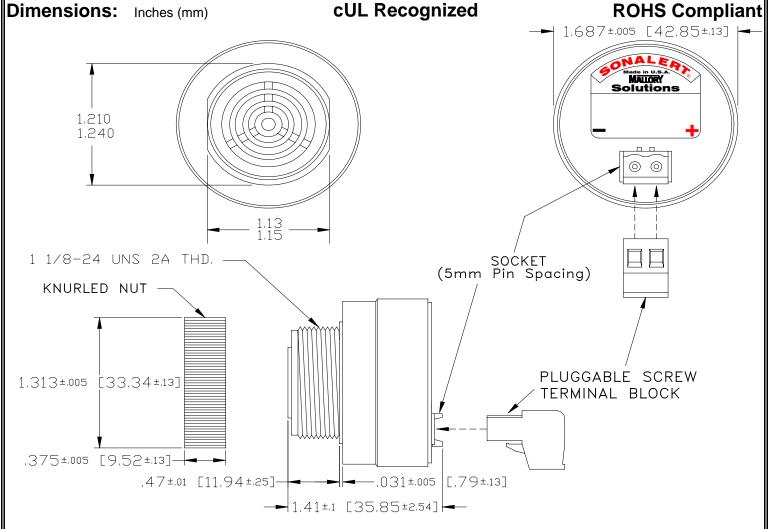

## MALLORY Mallory Sonalert Products,Inc. | Sales Outline Drawing

Part #: SCE048MD2DP3B

Revision:

## Specifications:

| - p                   |                                                                                            |
|-----------------------|--------------------------------------------------------------------------------------------|
| Sound Level Category  | Medium                                                                                     |
| Mode of Operation     | Slow Double Pulse @ 0.5 PPS                                                                |
| Voltage Rating        | 28 to 48 VDC                                                                               |
| Frequency             | 2000 ± 500 Hz                                                                              |
| Loudness @ 2 FT       | 75 to 85 dB(A) Typ.                                                                        |
| Current Draw          | 40mA MAX                                                                                   |
| Housing Material      | 6/6 Nylon, Color: Black                                                                    |
| Storage Temperature   | -40° to +85° C                                                                             |
| Operating Temperature | -40° to +85° C                                                                             |
| Panel Mounting        | Recommended hole size is 1.25"(31.75mm). Thread front will fit standard 30mm(1.181") hole. |
| Knurled Nut           | Used to attach part to panel. The max recommended torque is 10 in-lbs.                     |
| Weight (Typical)      | 1.6 oz (45g)                                                                               |
| NEMA 3R,4X, & 12      | Approved with use of ACC03.                                                                |
| cUL Recognition       | Supply voltage shall employ Transient Voltage Surge Suppression.                           |
| Options               | Please contact factory.                                                                    |
|                       |                                                                                            |