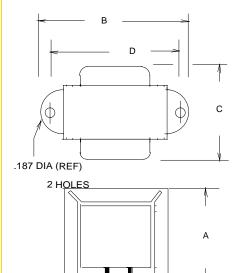

†† = Inductance tolerance -20%, + 50 %

**Dimensions:** 

Unit: In inches

|       |       | O 1 11 11 11 11 11 11 11 11 11 11 11 11 |       |
|-------|-------|-----------------------------------------|-------|
| Α     | В     | С                                       | D     |
| 1.625 | 2.812 | 1.50                                    | 2.375 |

Weight: 0.75 lbs.