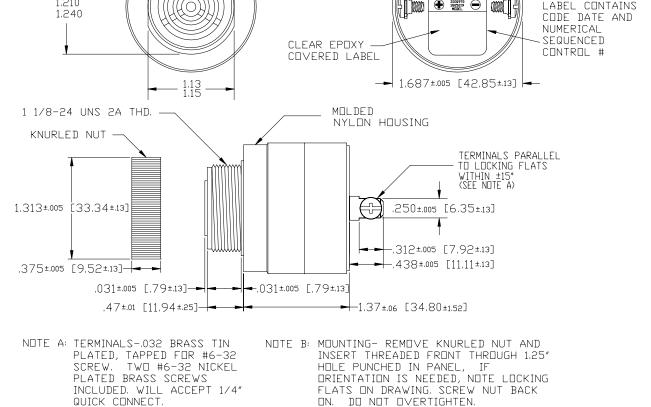

## MALLORY Mallory Sonalert Products Inc. Sales Outline Drawing

Part # SC110MH

A

## Revision

| Sound level Category    | Medium Sound Level                 |
|-------------------------|------------------------------------|
| Mode of Operation       | Continuous                         |
| Mounting                | Panel (see note B)                 |
| Voltage Rating          | 30 to 120 Vac/dc                   |
| Frequency               | 4500 Hz ±500 Hz                    |
| Loudness (Min. Voltage) | 71 dB(A) min. @ 2 FT and 30 Vac/dc |
| Loudness (Max Voltage)  | 85 dB(A) min. @ 2FT and 120 Vac/dc |
| Current Draw            | 4.5 mA Max @ 30 Vac/dc             |
| Current Draw            | 18 mA Max @ 120 Vac/dc             |
| Storage Temperature     | -65°C to +85°C                     |
| Operating Temperature   | $-40^{\circ}$ C to $+85^{\circ}$ C |
| Weight (Typical)        | 2.1 oz (59 g)                      |
| Housing                 | 6/6 Nylon, Color Black             |
| Options                 | For other options contact factory  |
| ensions: Inches (mm)    |                                    |
| LOCKING<br>FLATS        | 1.31±.09 [33.17±2.29]              |