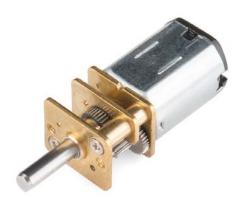

## Micro Gearmotor - 110 RPM (6-12V)

ROB-12143

images are CC BY-NC-SA 3.0

**Description:** These micro gearmotors are incredibly tough and feature full metal gears. They have a gear ratio of 250:1 and operate up to 12 volts and have a stall torque of 60 oz-in. and a max speed of 110 RPM. Each micro gearmotor sports a 3mm D-shaft.