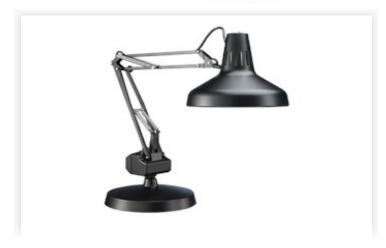

## LC2FEBK LC LIGHT, 30" ARM WITH WEIGHTED BASE BLACK

One of the most widely used task lights in the world. With a combined 22W circline fluorescent and 14W compact fluorescent lightsource, LC provides the perfect balance of high light output with good color rendition. Weighted base mount. Color: black.