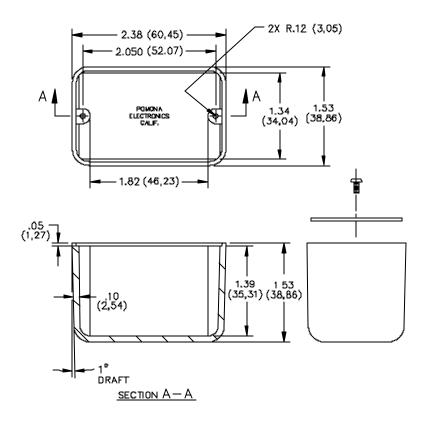

### **ORDERING INFORMATION:** Model 2104

All dimensions are in inches. Tolerances (except noted):  $.xx = \pm.02$ " (,51 mm),  $.xxx = \pm.005$ " (,127 mm). All specifications are to the latest revisions. Specifications are subject to change without notice. Registered trademarks are the property of their respective companies. Made in USA