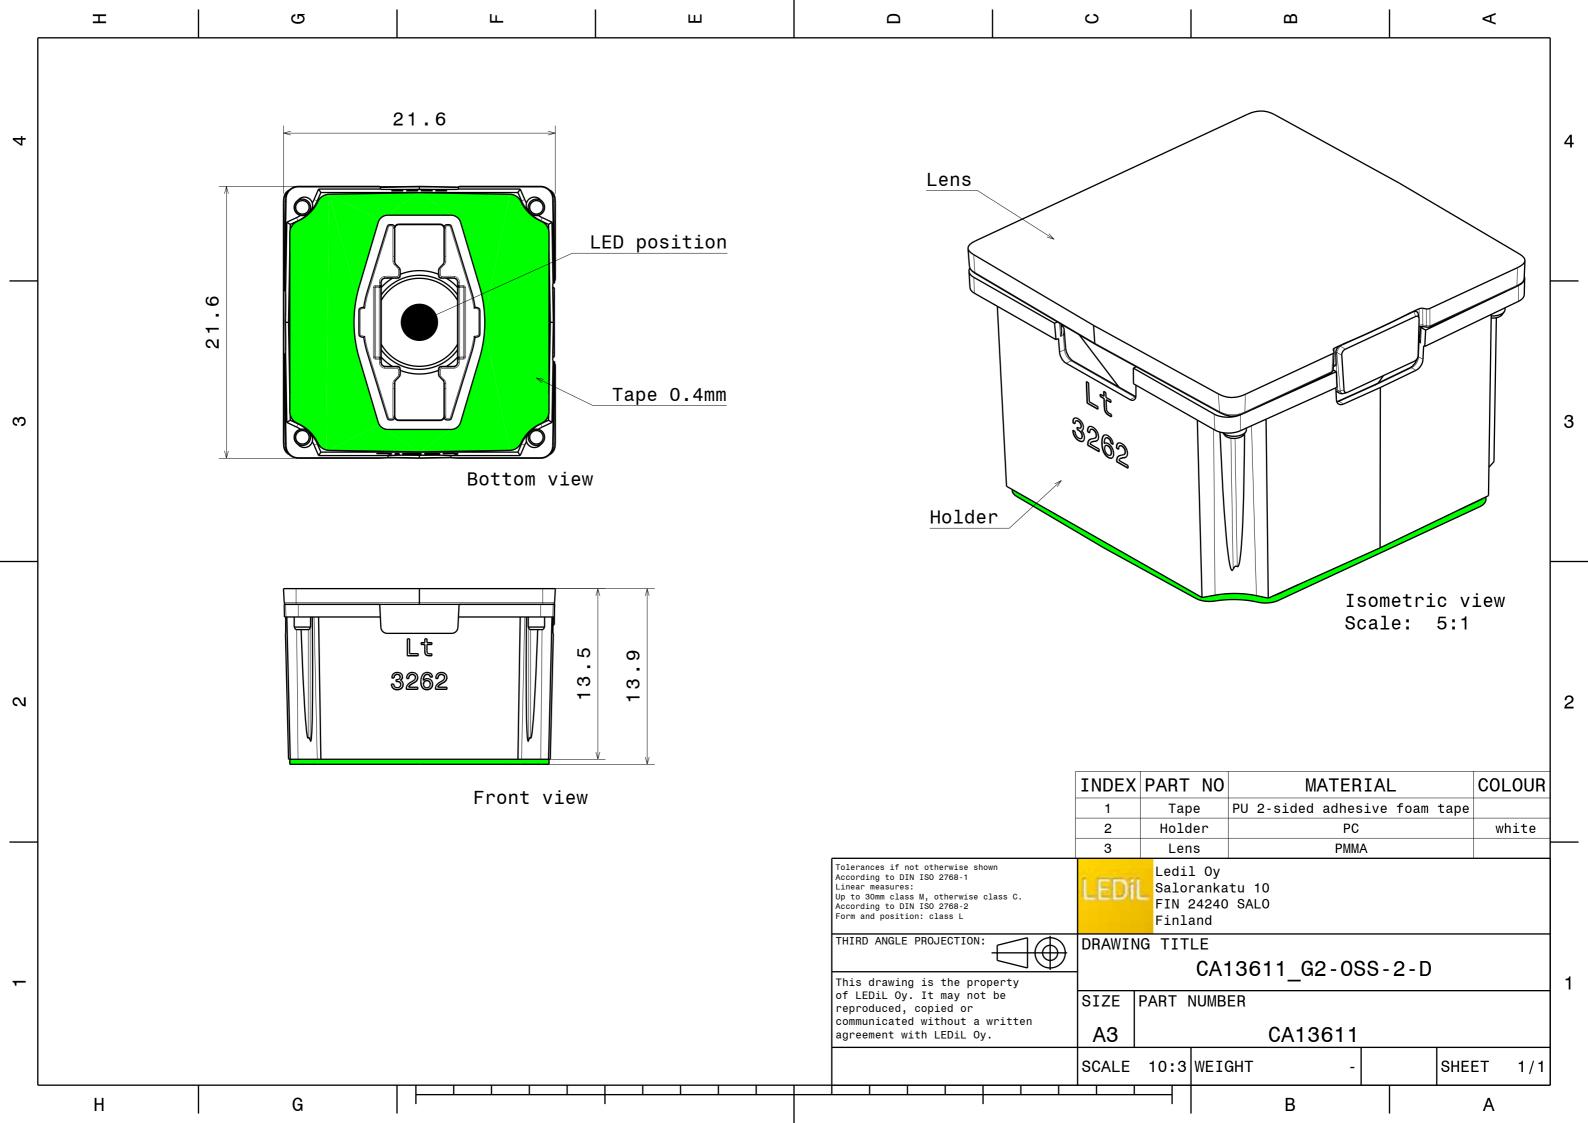

## **DETAILS**

Product Number CA13611\_G2-OSS-2-D

Family Rose
Type Assembly
Color white

Diameter21,6\*21,6 mmHeight13,9 mmStylesquareOptic MaterialPMMA

**Holder Material** 

Fastening tape

**Status** production ready