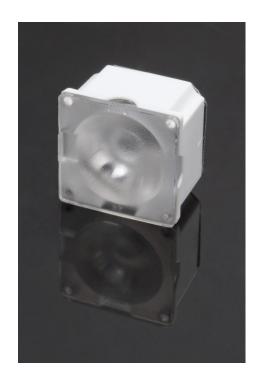

## **DETAILS**

Product Number CA13611\_G2-OSS-2-D

Family Rose
Type Assembly
Color white

Diameter21,6\*21,6 mmHeight13,9 mmStylesquareOptic MaterialPMMA

**Holder Material** 

Fastening tape

**Status** production ready