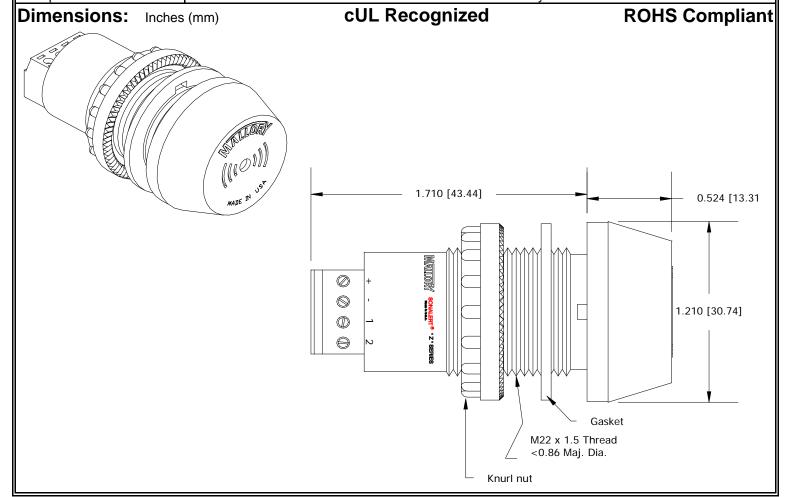

## MALLORY Mallory Sonalert Products, Inc. | Part #: ZA016MDMT2 | Sales Outline Drawing | Revision: C

Specifications:

| Sound Level Category: | Medium                                                                        | Medium                                    | Medium                                    | Medium                                         |
|-----------------------|-------------------------------------------------------------------------------|-------------------------------------------|-------------------------------------------|------------------------------------------------|
| Mode of Operation:    | Continuous                                                                    | Slow Pulse @ 1 PPS                        | Fast Pulse @ 10 PPS                       | Chime @ Once per 3<br>Seconds                  |
| Loudness @ 2 FT:      | 75 to 85 dB(A) Typ.                                                           | 75 to 85 dB(A) Typ.                       | 75 to 85 dB(A) Typ.                       | 75 to 85 dB(A) Typ.                            |
| Pulse Rate (PPS):     |                                                                               | 1                                         | 10                                        | 0.33                                           |
| Frequency:            | 3300 ± 500 Hz                                                                 | 3300 ± 500 Hz                             | 3300 ± 500 Hz                             | 3400 Hz                                        |
| Connection:           | "+" to Positive, "-" to<br>Ground                                             | "+" to Positive, "-" and "1"<br>to Ground | "+" to Positive, "-" and<br>"2" to Ground | "+" to Positive, "-", "1"<br>and "2" to Ground |
| Voltage Rating:       | 6 to 16 VDC                                                                   |                                           |                                           |                                                |
| Current Draw:         | 40mA MAX                                                                      |                                           |                                           |                                                |
| Housing Material:     | 6/6 Nylon, Color: Black                                                       |                                           |                                           |                                                |
| Storage Temperature:  | -40° to +80° C                                                                |                                           |                                           |                                                |
| Operating Temperature | -30° to +65° C                                                                |                                           |                                           |                                                |
| Panel Mounting:       | Recommended hole size is 22.5 mm. Thread front will fit standard 22.5mm hole. |                                           |                                           |                                                |
| Knurled Nut:          | Used to attach part to panel. The max recommended torque is 10 in-lbs.        |                                           |                                           |                                                |
| Weight (Typical):     | 28 g                                                                          |                                           |                                           |                                                |
| NEMA 3R,4X, & 12:     | Approved with use of ACC03.                                                   |                                           |                                           |                                                |
| Options:              | Please contact factory.                                                       |                                           |                                           |                                                |