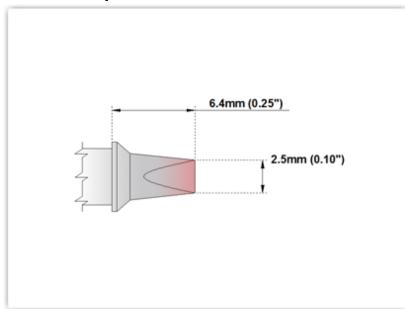

## **Technical Specifications**

EPM75CP200

Chisel 30° 2.5mm (0.10")

Tip Style: Chisel 30°

Tip Width: 2.50mm (0.10")
Tip Length: 6.40mm (0.25")

75 Type Cartridge<sup>1</sup>: 350°C - 398°C

RoHS Compliant<sup>2</sup> / Lead Free: YES