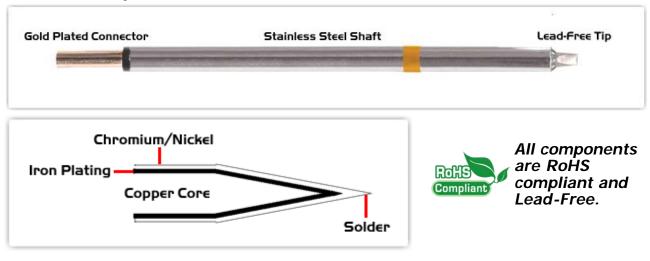

## **Material Composition**

<sup>1</sup> Easy Braid Co. tip cartridges will typically idle within a temperature range of +/-1.1°C. However, there is variation in idle temperature across tip geometries within an individual temperature series. Easy Braid Co. offers a wide variety of tip geometries from 0.25mm fine point tip to 5mm chisel. The length and geometry of a tip will have an influence on the tip idle temperature. To accurately measure idle temperature it will depend greatly on the measurement method, technique and equipment used. Two different methods or the use of alternative equipment will produce different test results.