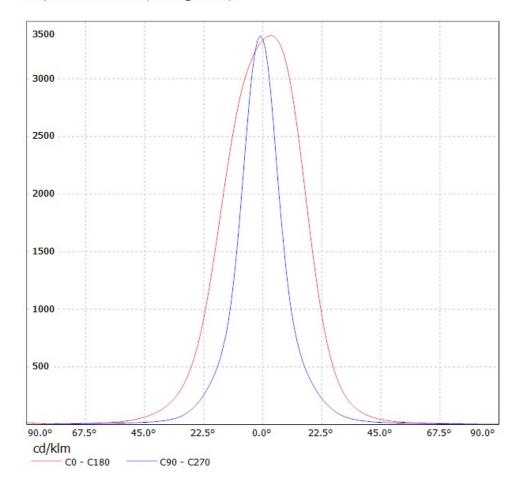

## **OPTICAL PROPERTIES**

|          | Viewing    | Light | Effi-  |       |           |
|----------|------------|-------|--------|-------|-----------|
| LED      | Angle      | Beam  | ciency | cd/lm | Connector |
| NCSxx19A | sim: 36+14 | Oval  | 89 %   | -     | -         |
| NVSxx19A | 36+15 deg  | Oval  | 89 %   | -     | -         |

Luminaire: LEDIL OY CA11053-TINA2-O (NVS19) Efficiency=85% Lamps: 1 x Nichia NVS19 (98.3Im @ 250mA)

Luminaire: LEDIL OY CA11053-TINA2-O (NVS19) Efficiency=85% Lamps: 1 x Nichia NVS19 (98.3Im @ 250mA)

| NOTE: The typical diverged tolerance. The typical tot is half of the peak value. | gence will be change<br>al divergence is the f | d by different color, oull angle measured w | chip size and chip position<br>here the luminous intensity | 1 |
|----------------------------------------------------------------------------------|------------------------------------------------|---------------------------------------------|------------------------------------------------------------|---|
|                                                                                  |                                                |                                             |                                                            |   |
|                                                                                  |                                                |                                             |                                                            |   |
|                                                                                  |                                                |                                             |                                                            |   |
|                                                                                  |                                                |                                             |                                                            |   |
|                                                                                  |                                                |                                             |                                                            |   |
|                                                                                  |                                                |                                             |                                                            |   |
|                                                                                  |                                                |                                             |                                                            |   |