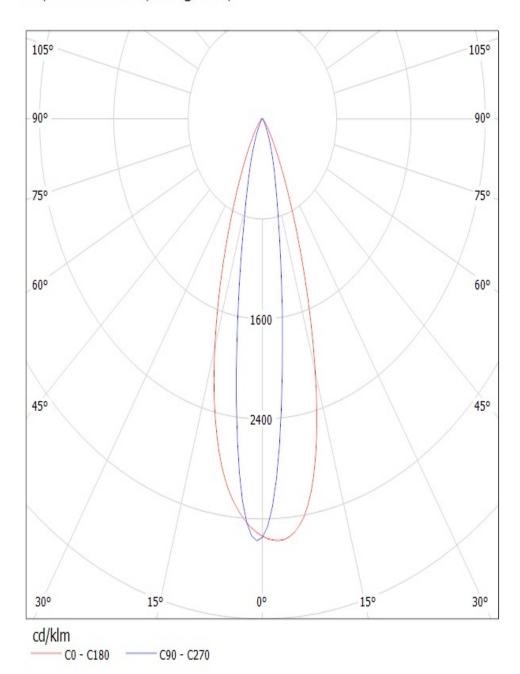

## **OPTICAL PROPERTIES**

|          | Viewing    | Light | Effi-  |       |           |
|----------|------------|-------|--------|-------|-----------|
| LED      | Angle      | Beam  | ciency | cd/lm | Connector |
| NCSxx19A | sim: 36+14 | Oval  | 89 %   | -     | -         |
| NVSxx19A | 36+15 deg  | Oval  | 89 %   | -     | -         |

Luminaire: LEDIL OY CA11053-TINA2-O (NVS19) Efficiency=85% Lamps: 1 x Nichia NVS19 (98.3Im @ 250mA)

Luminaire: LEDIL OY CA11053-TINA2-O (NVS19) Efficiency=85% Lamps: 1 x Nichia NVS19 (98.3Im @ 250mA)

| NOTE: The typical diverged tolerance. The typical tot is half of the peak value. | gence will be change<br>al divergence is the f | d by different color, oull angle measured w | chip size and chip position<br>here the luminous intensity | 1 |
|----------------------------------------------------------------------------------|------------------------------------------------|---------------------------------------------|------------------------------------------------------------|---|
|                                                                                  |                                                |                                             |                                                            |   |
|                                                                                  |                                                |                                             |                                                            |   |
|                                                                                  |                                                |                                             |                                                            |   |
|                                                                                  |                                                |                                             |                                                            |   |
|                                                                                  |                                                |                                             |                                                            |   |
|                                                                                  |                                                |                                             |                                                            |   |
|                                                                                  |                                                |                                             |                                                            |   |