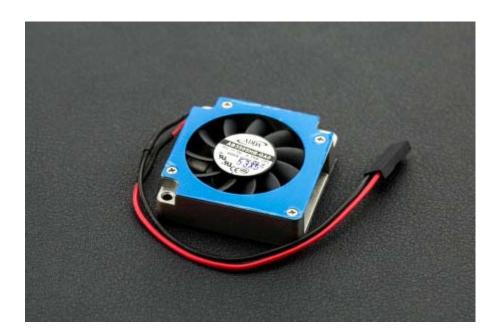

## Aluminum Heatsink Cooling Fan for LattePanda

SKU:FIT0504

## **INTRODUCTION**

Is your LattePanda running hot and throttling?

This heat sink and fan combo will cool the CPU for smooth performance.

The fan keeps the unit running at a stable temperature. The 2-Pin jumper wire makes it easily to connect with the CN2 headers on the board.

This fan is low noise and has a thermal pad on the back that can stick on the metal shield on the board. With its aluminum casing, heat from CPU will be absorbed fast, giving you better performance. This is a simple and effective way to make the LattePanda cool!