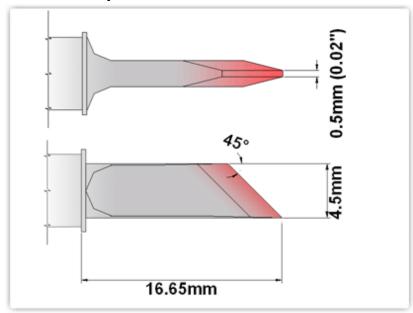

## EK60DS045

Knife 4.50mm (0.177")

Tip Style: Knife

Tip Width: 4.50mm (0.18")
Tip Length: 16.65mm (0.66")

60 Type Cartridge<sup>1</sup>: 325°C - 358°C

RoHS Compliant<sup>2</sup> / Lead Free: YES

Equivalent to: STV-DRK50S