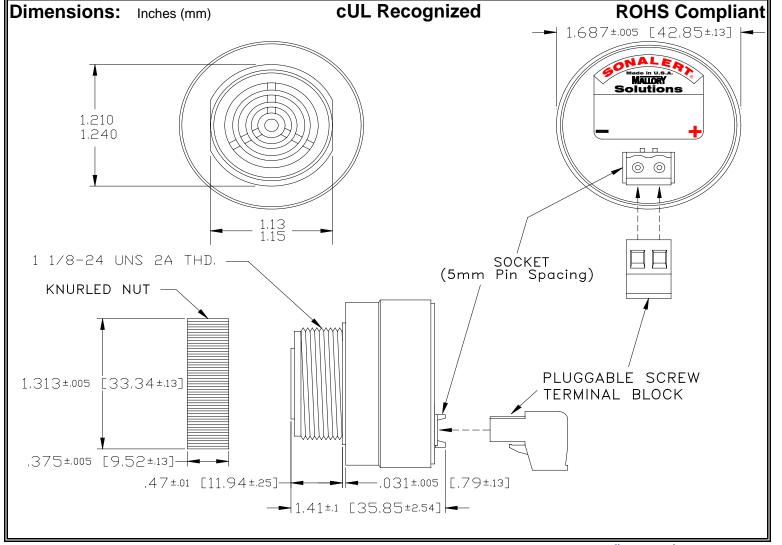

## MALLORY Mallory Sonalert Products,Inc. | Part #: SCE | Sales Outline Drawing | Revision:

Part #: SCE048MA2SP1B

Specifications:

| Sound Level Category  | Medium                                                                                     |
|-----------------------|--------------------------------------------------------------------------------------------|
| Mode of Operation     | Slow Pulse @ 1 PPS                                                                         |
| Voltage Rating        | 28 to 48 VAC                                                                               |
| Frequency             | 2000 ± 500 Hz                                                                              |
| Loudness @ 2 FT       | 75 to 85 dB(A) Typ.                                                                        |
| Current Draw          | 40mA MAX                                                                                   |
| Housing Material      | 6/6 Nylon, Color: Black                                                                    |
| Storage Temperature   | -40° to +85° C                                                                             |
| Operating Temperature | -40° to +85° C                                                                             |
| Panel Mounting        | Recommended hole size is 1.25"(31.75mm). Thread front will fit standard 30mm(1.181") hole. |
| Knurled Nut           | Used to attach part to panel. The max recommended torque is 10 in-lbs.                     |
| Weight (Typical)      | 1.6 oz (45g)                                                                               |
| NEMA 3R,4X, & 12      | Approved with use of ACC03.                                                                |
| cUL Recognition       | Supply voltage shall employ Transient Voltage Surge Suppression.                           |
| Options               | Please contact factory.                                                                    |
|                       |                                                                                            |