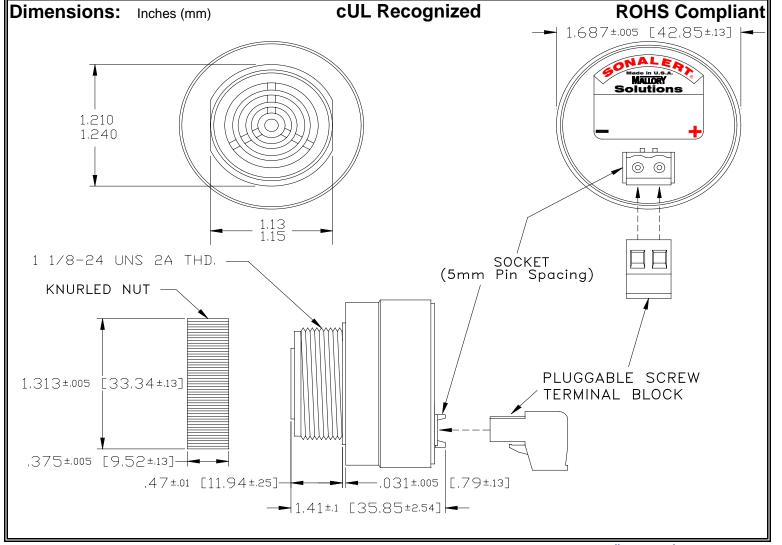

## MALLORY Mallory Sonalert Products, Inc. Part #: Revision: **Sales Outline Drawing**

SCE120SA2DP3B

Specifications:

| Sound Level Category  | Soft                                                                                       |
|-----------------------|--------------------------------------------------------------------------------------------|
| Mode of Operation     | Slow Double Pulse @ 0.5 PPS                                                                |
| Voltage Rating        | 48 to 120 VAC                                                                              |
| Frequency             | 2000 ± 500 Hz                                                                              |
| Loudness @ 2 FT       | 65 to 75 dB(A) Typ.                                                                        |
| Current Draw          | 40mA MAX                                                                                   |
| Housing Material      | 6/6 Nylon, Color: Black                                                                    |
| Storage Temperature   | -40° to +85° C                                                                             |
| Operating Temperature | -40° to +85° C                                                                             |
| Panel Mounting        | Recommended hole size is 1.25"(31.75mm). Thread front will fit standard 30mm(1.181") hole. |
| Knurled Nut           | Used to attach part to panel. The max recommended torque is 10 in-lbs.                     |
| Weight (Typical)      | 1.6 oz (45g)                                                                               |
| NEMA 3R,4X, & 12      | Approved with use of ACC03.                                                                |
| cUL Recognition       | Supply voltage shall employ Transient Voltage Surge Suppression.                           |
| Options               | Please contact factory.                                                                    |
|                       |                                                                                            |