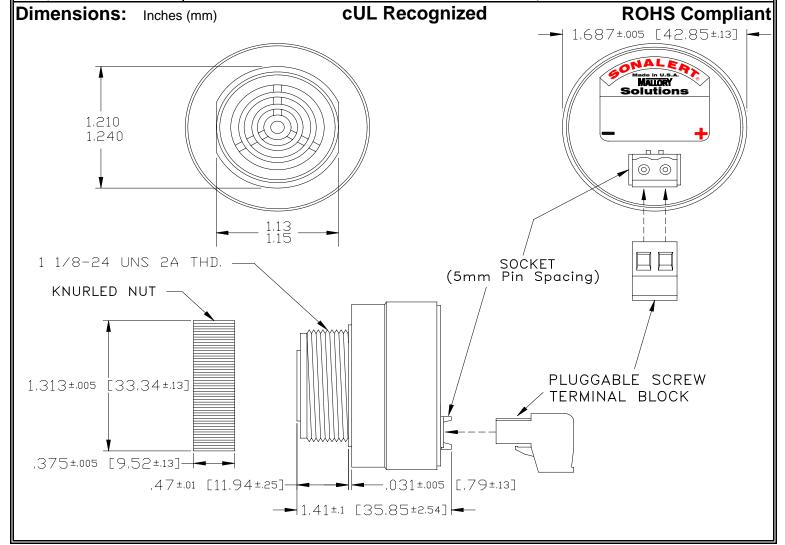

## MALLORY Mallory Sonalert Products,Inc. Part #: Revision:

Part #: SCE028MD2DP3B

Specifications:

| - p                   |                                                                                            |
|-----------------------|--------------------------------------------------------------------------------------------|
| Sound Level Category  | Medium                                                                                     |
| Mode of Operation     | Slow Double Pulse @ 0.5 PPS                                                                |
| Voltage Rating        | 16 to 28 VDC                                                                               |
| Frequency             | 2000 ± 500 Hz                                                                              |
| Loudness @ 2 FT       | 75 to 85 dB(A) Typ.                                                                        |
| Current Draw          | 40mA MAX                                                                                   |
| Housing Material      | 6/6 Nylon, Color: Black                                                                    |
| Storage Temperature   | -40° to +85° C                                                                             |
| Operating Temperature | -40° to +85° C                                                                             |
| Panel Mounting        | Recommended hole size is 1.25"(31.75mm). Thread front will fit standard 30mm(1.181") hole. |
| Knurled Nut           | Used to attach part to panel. The max recommended torque is 10 in-lbs.                     |
| Weight (Typical)      | 1.6 oz (45g)                                                                               |
| NEMA 3R,4X, & 12      | Approved with use of ACC03.                                                                |
| cUL Recognition       | cUL Recognized                                                                             |
| Options               | Please contact factory.                                                                    |