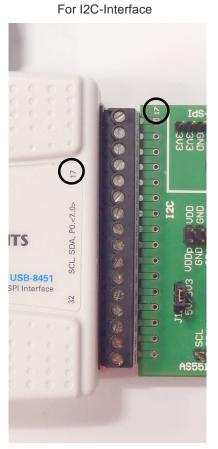

4. Connect the AS5xxx UCB to the NI8451-Box as shown below:

OR SPI-Interface

- 5. Connect the NI8451-Box over USB to your PC.
- 6. Now the setup is ready for evaluation.

To download evaluation sample software for LabVIEW go to: www.ams.com