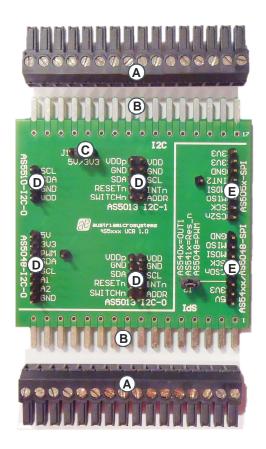

## AS5xxx Universal Connector Board

- 1. Put the (A) Connectors (included in the NI8451 Kit) to the (B) PCB and screw on.
- 2. Use the (C) Jumper J1 to select 3.3 Volt or 5 Volt power supply.
- 3. Connect your adapter board to one of the fitting connectors regarding the labels.
  - (D) I<sup>2</sup>C interface connectors
  - (E) SPI interface connectors