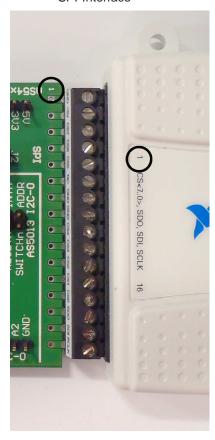

4. Connect the AS5xxx UCB to the NI8451-Box as shown below:

OR SPI-Interface

- 5. Connect the NI8451-Box over USB to your PC.
- 6. Now the setup is ready for evaluation.

To download evaluation sample software for LabVIEW go to: www.ams.com