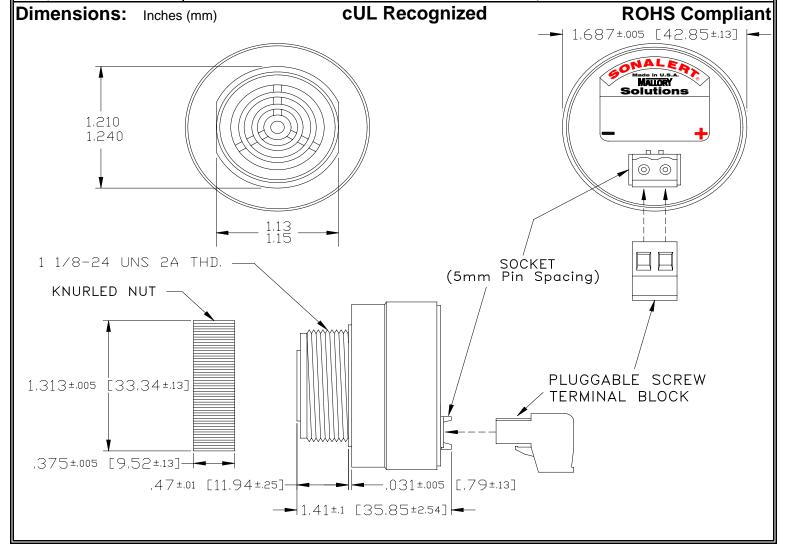

## MALLORY Mallory Sonalert Products,Inc. | Part #: SCE016SD2FP1B | Sales Outline Drawing | Revision: A

## Specifications:

| Sound Level Category  | Soft                                                                                       |
|-----------------------|--------------------------------------------------------------------------------------------|
| Mode of Operation     | Fast Pulse @ 10 PPS                                                                        |
| Voltage Rating        | 6 to 16 VDC                                                                                |
| Frequency             | 2000 ± 500 Hz                                                                              |
| Loudness @ 2 FT       | 65 to 75 dB(A) Typ.                                                                        |
| Current Draw          | 40mA MAX                                                                                   |
| Housing Material      | 6/6 Nylon, Color: Black                                                                    |
| Storage Temperature   | -40° to +85° C                                                                             |
| Operating Temperature | -40° to +85° C                                                                             |
| Panel Mounting        | Recommended hole size is 1.25"(31.75mm). Thread front will fit standard 30mm(1.181") hole. |
| Knurled Nut           | Used to attach part to panel. The max recommended torque is 10 in-lbs.                     |
| Weight (Typical)      | 1.6 oz (45g)                                                                               |
| NEMA 3R,4X, & 12      | Approved with use of ACC03.                                                                |
| cUL Recognition       | cUL Recognized                                                                             |
| Options               | Please contact factory.                                                                    |