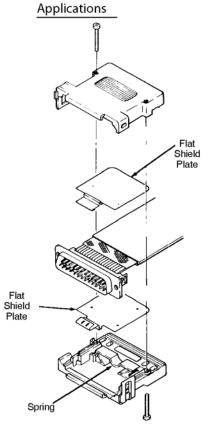

## **Physical**

**Shell:** 

Material: Glass Filled Polyester (PBT)

Flammability: UL 94V-0

Color: Gray

**Insert:** Brass

Flat Shield: Copper Alloy with Clear Chromate Finish

Sprin: Steel with Nickel Plating

Screw: 2-56 x .50 Roundhead Stainless Steel (2)

**Mounting Hardware:** Refer to Note 3 on page 2

#### Notes:

- 1. Use a closed cover connector with junction shell.
- 2. Use only with thru hole style flange on connector. Inserts will interfere with shell.
- 3. For Mounting Hardware: Use applicable 3M™ Jack Screw, 3342, or 3M™ Jack Socket Kit, 3341, which can be found on page 9 of 9 on TS-0142. (The 3342 Jack Screws and 3341 Jack Socket Kit screws contain lead in the base material, therefore RIA E5 & C3 apply when using this hardware.)