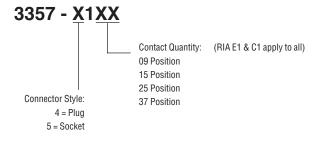

#### Shielded Flat Cable

| 3M Part   | Connector | Used on 3M | Number of Connector | Dimensions |                |  |
|-----------|-----------|------------|---------------------|------------|----------------|--|
| Number    | Type      | Connector  | Contacts            | A Ref.     | B ± .007       |  |
| 3357-4109 | Plug      | 8209       | 9                   | 1.30       | 0.98<br>[24.9] |  |
| 3357-5109 | Socket    | 8309       | 9                   | [33.0]     |                |  |
| 3357-4115 | Plug      | 8215       | 15                  | 1.63       | 1.31<br>[33.3] |  |
| 3357-5115 | Socket    | 8315       | 15                  | [41.4]     |                |  |
| 3357-4125 | Plug      | 8225       | 25                  | 2.17       | 1.85<br>[47.0] |  |
| 3357-5125 | Socket    | 8325       | 25                  | [55.1]     |                |  |
| 3357-4137 | Pin       | 8237       | 37                  | 2.82       | 2.50<br>[63.5] |  |
| 3357-5137 | Socket    | 8337       | 37                  | [71.6]     |                |  |

## Ordering Information

TS-0031-C Sheet 2 of 2