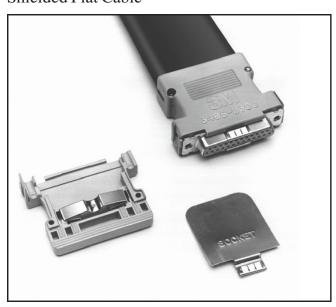

# 3M<sup>™</sup> D Sub EMI Junction Shell

#### Shielded Flat Cable

- Stainless steel inserts in plastic shell provide EMI/ ESD protection for shielded flat cable
- Uses standard hardware
- · Light weight, compact size
- Low profile
- Full family of sizes
- See Regulatory Information Appendix (RIA) for chemical compliance information.

## **Physical**

**Shell:** 

Material: Glass Filled Polyester (PBT)

Flammability: UL 94V-0

Color: Gray

**Insert:** Brass

Flat Shield: Copper Alloy with Clear Chromate Finish

Sprin: Steel with Nickel Plating