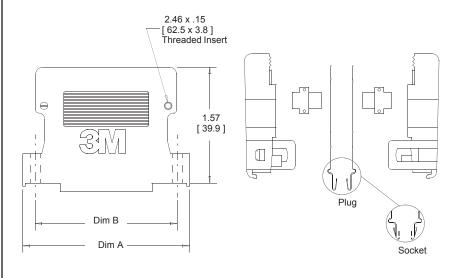

#### Shielded Flat Cable

| 3M Part   | Connector | Used on 3M | Number of Connector | Dimensions |                |  |
|-----------|-----------|------------|---------------------|------------|----------------|--|
| Number    | Type      | Connector  | Contacts            | A Ref.     | B ± .007       |  |
| 3357-4109 | Plug      | 8209       | 9                   | 1.30       | 0.98<br>[24.9] |  |
| 3357-5109 | Socket    | 8309       | 9                   | [33.0]     |                |  |
| 3357-4115 | Plug      | 8215       | 15                  | 1.63       | 1.31<br>[33.3] |  |
| 3357-5115 | Socket    | 8315       | 15                  | [41.4]     |                |  |
| 3357-4125 | Plug      | 8225       | 25                  | 2.17       | 1.85<br>[47.0] |  |
| 3357-5125 | Socket    | 8325       | 25                  | [55.1]     |                |  |
| 3357-4137 | Pin       | 8237       | 37                  | 2.82       | 2.50<br>[63.5] |  |
| 3357-5137 | Socket    | 8337       | 37                  | [71.6]     |                |  |

| [mm]                   |     |      |       |  |  |  |
|------------------------|-----|------|-------|--|--|--|
| Tolerance Unless Noted |     |      |       |  |  |  |
|                        | .0  | .00  | .000  |  |  |  |
| Inch                   | ±.1 | ±.01 | ±.005 |  |  |  |

Inch

[] Dimensions for Reference Only