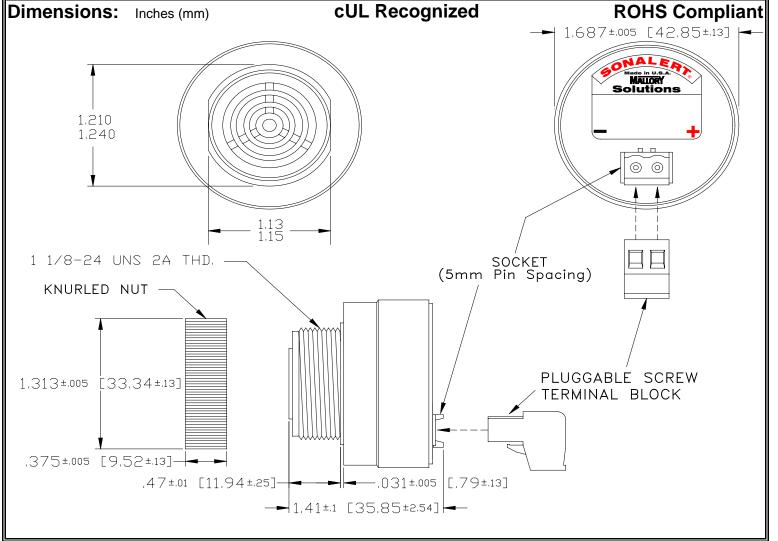

## MALLORY Mallory Sonalert Products, Inc. Part #: Revision: **Sales Outline Drawing**

SCE048XD3DP2B

## Specifications:

| •                     |                                                                                            |
|-----------------------|--------------------------------------------------------------------------------------------|
| Sound Level Category  | Extra Loud                                                                                 |
| Mode of Operation     | Fast Double Pulse @ 2 PPS                                                                  |
| Voltage Rating        | 28 to 48 VDC                                                                               |
| Frequency             | 2900 ± 500 Hz                                                                              |
| Loudness @ 2 FT       | 95 to 105 dB(A) Typ.                                                                       |
| Current Draw          | 40mA MAX                                                                                   |
| Housing Material      | 6/6 Nylon, Color: Black                                                                    |
| Storage Temperature   | -40° to +85° C                                                                             |
| Operating Temperature | -40° to +85° C                                                                             |
| Panel Mounting        | Recommended hole size is 1.25"(31.75mm). Thread front will fit standard 30mm(1.181") hole. |
| Knurled Nut           | Used to attach part to panel. The max recommended torque is 10 in-lbs.                     |
| Weight (Typical)      | 1.6 oz (45g)                                                                               |
| NEMA 3R,4X, & 12      | Approved with use of ACC03.                                                                |
| cUL Recognition       | Supply voltage shall employ Transient Voltage Surge Suppression.                           |
| Options               | Please contact factory.                                                                    |
|                       |                                                                                            |