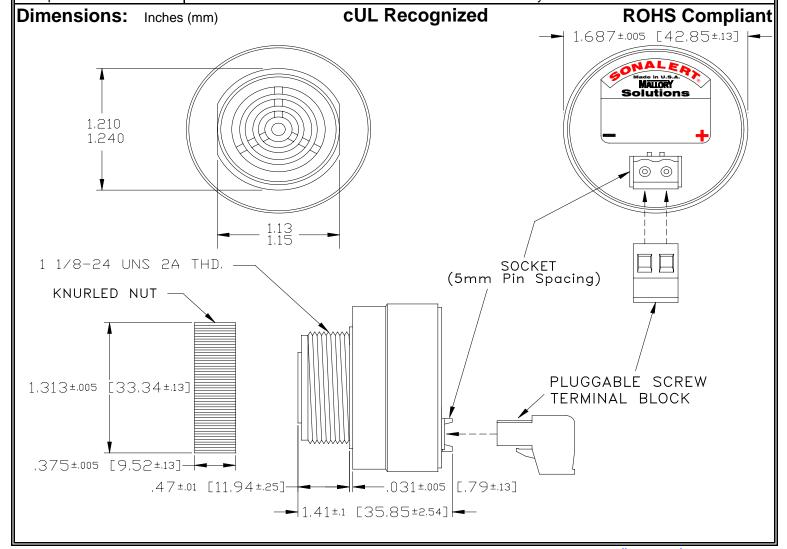

## MALLORY Mallory Sonalert Products,Inc. | Part #: SCE016MD2SP1B | Sales Outline Drawing | Revision: A

## Specifications:

| Sound Level Category  | Medium                                                                                     |
|-----------------------|--------------------------------------------------------------------------------------------|
| Mode of Operation     | Slow Pulse @ 1 PPS                                                                         |
| Voltage Rating        | 6 to 16 VDC                                                                                |
| Frequency             | 2000 ± 500 Hz                                                                              |
| Loudness @ 2 FT       | 75 to 85 dB(A) Typ.                                                                        |
| Current Draw          | 40mA MAX                                                                                   |
| Housing Material      | 6/6 Nylon, Color: Black                                                                    |
| Storage Temperature   | -40° to +85° C                                                                             |
| Operating Temperature | -40° to +85° C                                                                             |
| Panel Mounting        | Recommended hole size is 1.25"(31.75mm). Thread front will fit standard 30mm(1.181") hole. |
| Knurled Nut           | Used to attach part to panel. The max recommended torque is 10 in-lbs.                     |
| Weight (Typical)      | 1.6 oz (45g)                                                                               |
| NEMA 3R,4X, & 12      | Approved with use of ACC03.                                                                |
| cUL Recognition       | cUL Recognized                                                                             |
| Options               | Please contact factory.                                                                    |