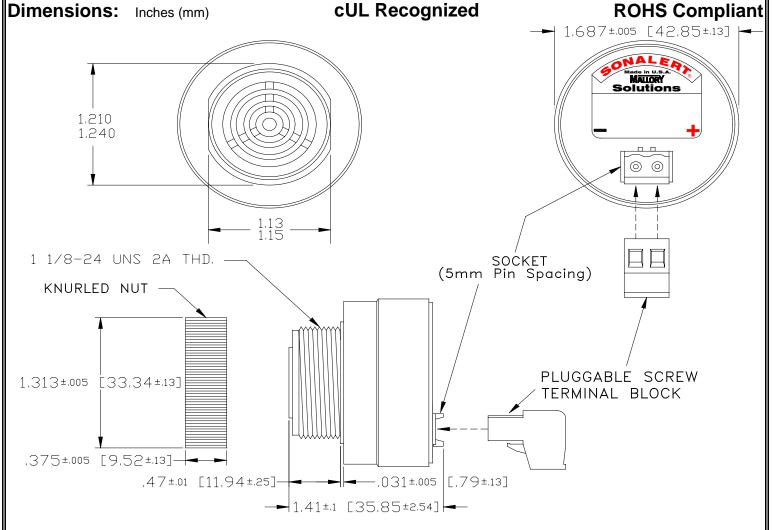

## MALLORY Mallory Sonalert Products, Inc. Part #: Revision: **Sales Outline Drawing**

SCE028LA3DT7B

## Specifications:

| Sound Level Category  | Loud                                                                                       |
|-----------------------|--------------------------------------------------------------------------------------------|
| Mode of Operation     | Dual Tone 3.0 - 2.9 kHz @ 7 WPS                                                            |
| Voltage Rating        | 16 to 28 VAC                                                                               |
| Frequency             | 2900 ± 500 Hz                                                                              |
| Loudness @ 2 FT       | 85 to 95 dB(A) Typ.                                                                        |
| Current Draw          | 40mA MAX                                                                                   |
| Housing Material      | 6/6 Nylon, Color: Black                                                                    |
| Storage Temperature   | -40° to +85° C                                                                             |
| Operating Temperature | -40° to +85° C                                                                             |
| Panel Mounting        | Recommended hole size is 1.25"(31.75mm). Thread front will fit standard 30mm(1.181") hole. |
| Knurled Nut           | Used to attach part to panel. The max recommended torque is 10 in-lbs.                     |
| Weight (Typical)      | 1.6 oz (45g)                                                                               |
| NEMA 3R,4X, & 12      | Approved with use of ACC03.                                                                |
| cUL Recognition       | cUL Recognized                                                                             |
| Options               | Please contact factory.                                                                    |
|                       |                                                                                            |