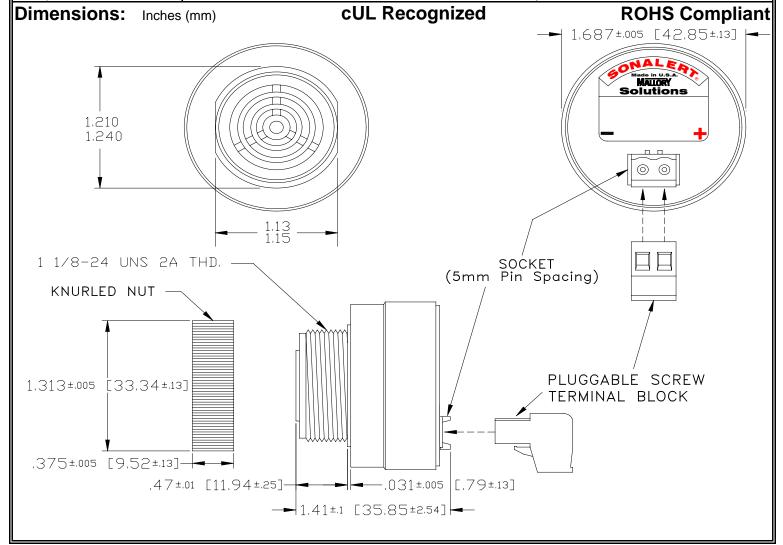

## MALLORY Mallory Sonalert Products,Inc. | Part #: SC | Sales Outline Drawing | Revision:

Part #: SCE028LA2DP3B

Specifications:

| Sound Level Category  | Loud                                                                                       |
|-----------------------|--------------------------------------------------------------------------------------------|
| Mode of Operation     | Slow Double Pulse @ 0.5 PPS                                                                |
| Voltage Rating        | 16 to 28 VAC                                                                               |
| Frequency             | 2000 ± 500 Hz                                                                              |
| Loudness @ 2 FT       | 85 to 95 dB(A) Typ.                                                                        |
| Current Draw          | 40mA MAX                                                                                   |
| Housing Material      | 6/6 Nylon, Color: Black                                                                    |
| Storage Temperature   | -40° to +85° C                                                                             |
| Operating Temperature | -40° to +85° C                                                                             |
| Panel Mounting        | Recommended hole size is 1.25"(31.75mm). Thread front will fit standard 30mm(1.181") hole. |
| Knurled Nut           | Used to attach part to panel. The max recommended torque is 10 in-lbs.                     |
| Weight (Typical)      | 1.6 oz (45g)                                                                               |
| NEMA 3R,4X, & 12      | Approved with use of ACC03.                                                                |
| cUL Recognition       | cUL Recognized                                                                             |
| Options               | Please contact factory.                                                                    |