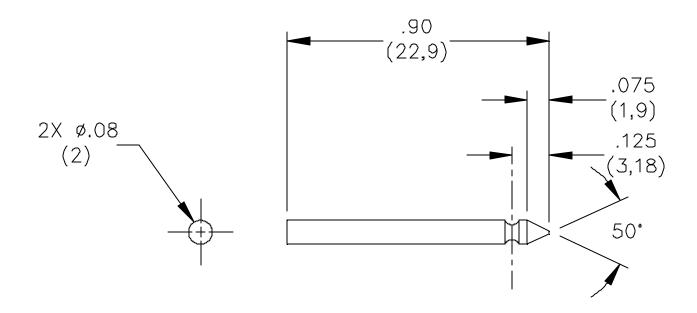

## **FEATURES:**

- Used on Model Numbers 5676, 5677A
- Grooved tip to help maintain positive contact on test points
- Plugs into pin tip test jacks; example Pomona Model #3542

## **MATERIALS:**

Body: Nickel Plated Brass

**ORDERING INFORMATION:** Model 5688

Parts are packaged 10 per bag

All dimensions are in inches. Tolerances (except noted):  $.xx = \pm .02$ " (,51 mm),  $.xxx = \pm .005$ " (,127 mm). All specifications are to the latest revisions. Specifications are subject to change without notice. Registered trademarks are the property of their respective companies.