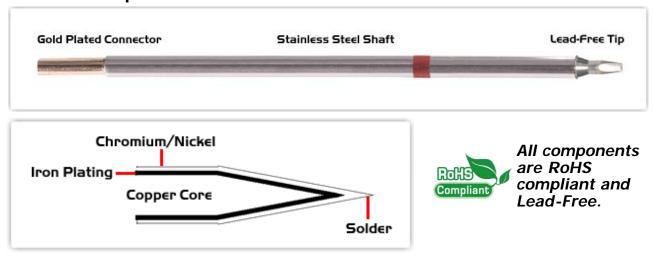

## **Material Composition**

Easy Braid Co. tip cartridges will typically idle within a temperature range of +/-1.1°C. However, there is variation in idle temperature across tip geometries within an individual temperature series. Easy Braid Co. offers a wide variety of tip geometries from 0.25mm fine point tip to 5mm chisel. The length and geometry of a tip will have an influence on the tip idle temperature. To accurately measure idle temperature it will depend greatly on the measurement method, technique and equipment used. Two different methods or the use of alternative equipment will produce different test results.