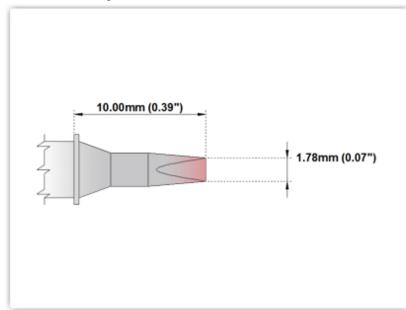

## **EBM8CH176**

Chisel 30° 1.78mm (0.07")

Tip Style: Chisel 30°
Tip Width: 1.78mm (0.07")
Tip Length: 10.00mm (0.39")

800 Type Cartridge<sup>1</sup>: 420°C - 475°C

RoHS Compliant<sup>2</sup> / Lead Free: YES