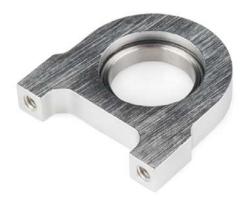

## Bearing Mount - Pillow Block (5/8" Bore)

ROB-12541

images are CC BY-NC-SA 3.0

**Description:** Pillow block bearing mounts attach to the outside of a channel and can be used as simple hinges. These bearing mounts have a width of 1.32", a thickness of 0.25", a 0.625" bore bearing.

## Dimensions:

- Width 1.30"
- Thickness 0.25"
- Bore Bearing 0.625"