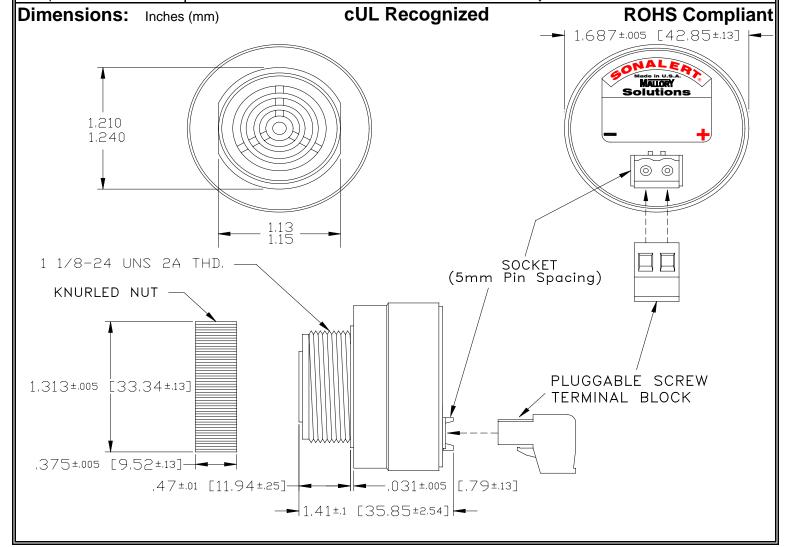

## MALLORY Mallory Sonalert Products,Inc. | Part #: SCE028SD2CT1B Sales Outline Drawing | Revision: A

## Specifications:

| Sound Level Category  | Soft                                                                                       |
|-----------------------|--------------------------------------------------------------------------------------------|
| Mode of Operation     | Continuous                                                                                 |
| Voltage Rating        | 16 to 28 VDC                                                                               |
| Frequency             | 2000 ± 500 Hz                                                                              |
| Loudness @ 2 FT       | 65 to 75 dB(A) Typ.                                                                        |
| Current Draw          | 40mA MAX                                                                                   |
| Housing Material      | 6/6 Nylon, Color: Black                                                                    |
| Storage Temperature   | -40° to +85° C                                                                             |
| Operating Temperature | -40° to +85° C                                                                             |
| Panel Mounting        | Recommended hole size is 1.25"(31.75mm). Thread front will fit standard 30mm(1.181") hole. |
| Knurled Nut           | Used to attach part to panel. The max recommended torque is 10 in-lbs.                     |
| Weight (Typical)      | 1.6 oz (45g)                                                                               |
| NEMA 3R,4X, & 12      | Approved with use of ACC03.                                                                |
| cUL Recognition       | cUL Recognized                                                                             |
| Options               | Please contact factory.                                                                    |