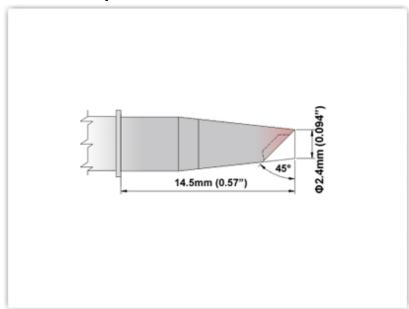

## ETM80WV300

Hoof w/Dent 2.40mm (0.09")

Tip Style: Hoof w/Dent
Tip Width: 2.40mm (0.09")
Tip Length: 14.50mm (0.57")

80 Type Cartridge<sup>1</sup>: 420°C - 475°C

RoHS Compliant<sup>2</sup> / Lead Free: YES