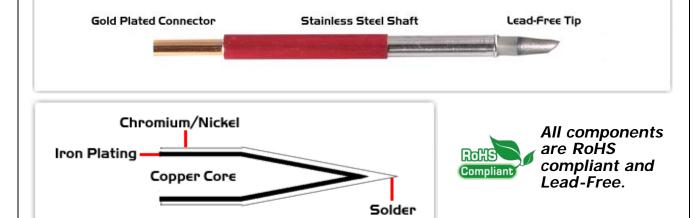

## **Material Composition**

<sup>1</sup> Easy Braid Co. tip cartridges will typically idle within a temperature range of +/-1.1°C. However, there is variation in idle temperature across tip geometries within an individual temperature series. Easy Braid Co. offers a wide variety of tip geometries from 0.25mm fine point tip to 5mm chisel. The length and geometry of a tip will have an influence on the tip idle temperature. To accurately measure idle temperature it will depend greatly on the measurement method, technique and equipment used. Two different methods or the use of alternative equipment will produce different test results.