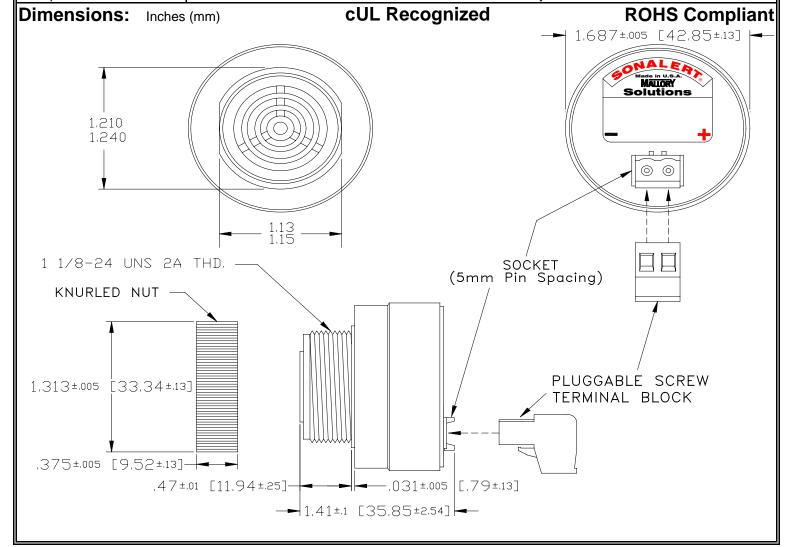

## MALLORY Mallory Sonalert Products, Inc. Part #: Revision: **Sales Outline Drawing**

SCE028SD3DT8B

Specifications:

| Sound Level Category  | Soft                                                                                       |
|-----------------------|--------------------------------------------------------------------------------------------|
| Mode of Operation     | Dual Tone 3.0 - 2.9 kHz @ 1.5 WPS                                                          |
| Voltage Rating        | 16 to 28 VDC                                                                               |
| Frequency             | 2900 ± 500 Hz                                                                              |
| Loudness @ 2 FT       | 65 to 75 dB(A) Typ.                                                                        |
| Current Draw          | 40mA MAX                                                                                   |
| Housing Material      | 6/6 Nylon, Color: Black                                                                    |
| Storage Temperature   | -40° to +85° C                                                                             |
| Operating Temperature | -40° to +85° C                                                                             |
| Panel Mounting        | Recommended hole size is 1.25"(31.75mm). Thread front will fit standard 30mm(1.181") hole. |
| Knurled Nut           | Used to attach part to panel. The max recommended torque is 10 in-lbs.                     |
| Weight (Typical)      | 1.6 oz (45g)                                                                               |
| NEMA 3R,4X, & 12      | Approved with use of ACC03.                                                                |
| cUL Recognition       | cUL Recognized                                                                             |
| Options               | Please contact factory.                                                                    |