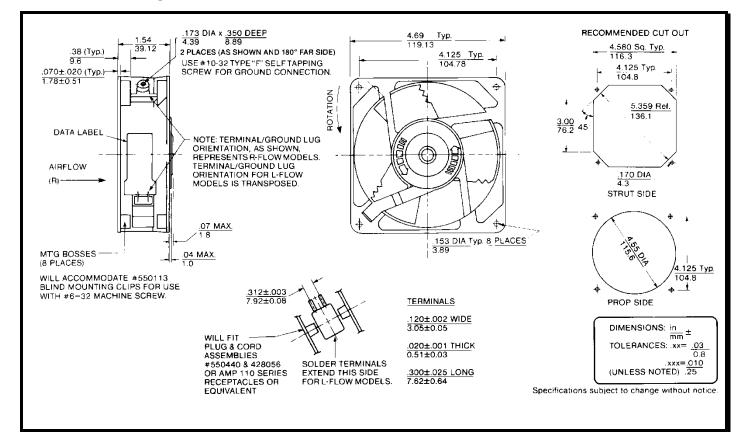

# **SPECIFICATIONS**

(RoHS Compliant) Drawing Number: 26011260A03

Model Number: Part Number: MX2B2 19030519A

January.01.2013



# **Mechanical Drawing:**



### Motor:

Nominal Voltage Frequency Nominal Running Current Locked Rotor Current Running Power Average Speed Bearings Air Flow Acoustic: = 115 VAC = 50 / 60 Hz = 0.200 / 0.180 Amps = 0.280 / 0.270 Amps = 17 / 15 Watts = 2700 / 3100 RPM = Ball = 92 / 108 CFM = 44.8 / 48.7 dBA

# **Construction:**

Venturi: Zinc Alloy, Black Propeller: Plastic, Gray, UL 94V-0

### Life Expectancy:

This fan is designed for continuous duty life of 83,000 hours at  $40^{\circ}$ C.

# Additional Features: Shaded Pole Induction Motor Impedance Protected Feathered Edge Propeller Operating Temperature: -28°C to 70°C Storage Temperature: -40°C to 85°C Termination: 12" Lead wires Agency Approvals: UL