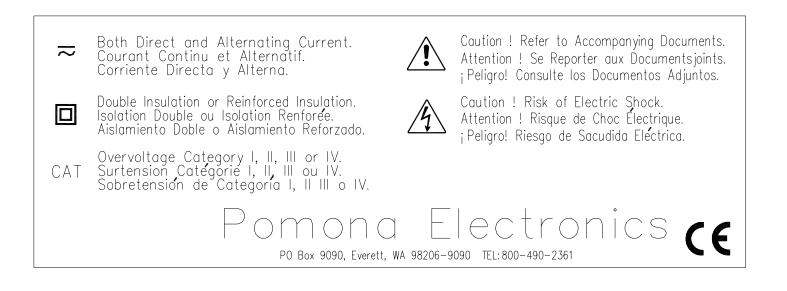

# <sup>D</sup>omona<sup>®</sup>

The items included with this product are certified to meet IEC 1010-2-031 safety requirements.

Les éleménts inclus avec ce produit sont certifies pour répondre à des exigences de sûreté du IEC 1010-2-031.

Los items incluidos con este producto se certifican para resolver requisitos de seguridad del IEC 1010-2-031.

 Only IEC 1010 type shrouded test plugs should be used with IEC 1010 type jacks. NEVER INSERT A PROBE TIP WITH BANANA SPRING INTO A TEST ACCESSORY JACK THAT WILL BE USED AS A HAND HELD PROBING DEVICE -Seuls les vérificateurs de tension renforcés de type IEC 1010 devraient être utilisés avec des jacks de type IEC 1010. NE JAMAIS INSERER DE BOUT DE SONDE AVEC RESSORT BANANE DANS UN JACK D'ESSAI D'ACCESSOIRES QUI SERA UTILISE COMME DISPOSITIF DE SONDAGE A MAIN.

-Se deben usar sólo tapones de prueba reforzados del tipo IEC 1010 con receptáculos de tipo IEC 1010. NUNCA INTRODUZCA UNA CLAVIJA CON UN MUELLE TIPO BANANA EN UN RECEPTACULO DE PRUEBA QUE A SU VEZ SE USE COMO APARATO DE PRUEBA MANUAL.