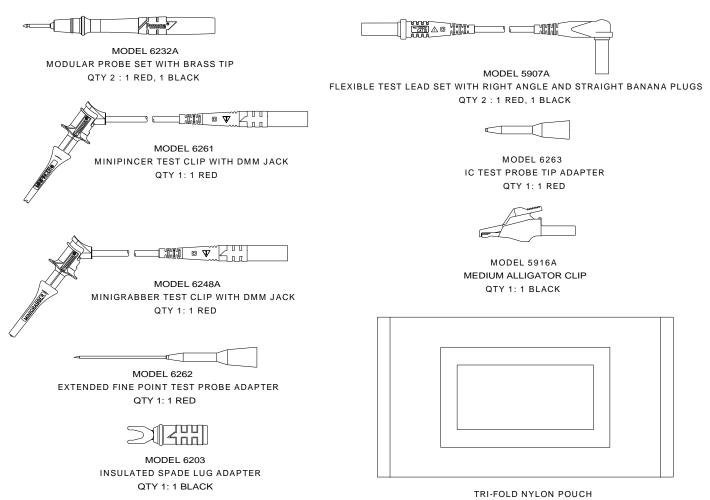

### Model 5543B Electronic DMM Test Lead Kit CE

#### **FEATURES:**

- ✓ Test leads with a right angle banana plug are ideal for use with hand held digital multimeter.
- ✓ Flexible test leads feature high strand count silicone wire for extreme flexibility and high temperature resistance.
- ✓ Banana plugs are molded directly to the wire for superior pull strength.
- $\checkmark$  Insulated extended fine point adapter allows easy access of hard to reach test points.
- ✓ Probe body, alligator, spade lug and test clip lead attaches directly to test leads for testing versatility
- ✓ Test accessories conveniently store in the tri-fold nylon pouch.
- $\checkmark$  Compatible with most multimeters that accepts safety style sheath banana plugs.
- ✓ CE Compliant; complies with IEC 1010-2-031 standard for hand held accessories.