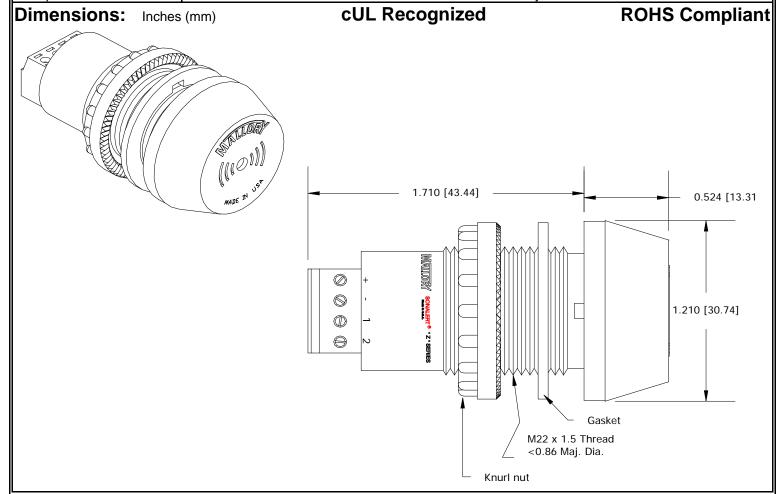

## MALLORY Mallory Sonalert Products,Inc. Part #: Sales Outline Drawing Revision:

Part #: ZA028SDMT2

Specifications:

| Sound Level Category: | Soft                                                                          | Soft                                      | Soft                                      | Soft                                           |
|-----------------------|-------------------------------------------------------------------------------|-------------------------------------------|-------------------------------------------|------------------------------------------------|
| Mode of Operation:    | Continuous                                                                    | Slow Pulse @ 1 PPS                        | Fast Pulse @ 10 PPS                       | Chime @ Once per 3<br>Seconds                  |
| Loudness @ 2 FT:      | 65 to 75 dB(A) Typ.                                                           | 65 to 75 dB(A) Typ.                       | 65 to 75 dB(A) Typ.                       | 65 to 75 dB(A) Typ.                            |
| Pulse Rate (PPS):     |                                                                               | 1                                         | 10                                        | 0.33                                           |
| Frequency:            | 3300 ± 500 Hz                                                                 | 3300 ± 500 Hz                             | 3300 ± 500 Hz                             | 3400 Hz                                        |
| Connection:           | "+" to Positive, "-" to<br>Ground                                             | "+" to Positive, "-" and "1"<br>to Ground | "+" to Positive, "-" and<br>"2" to Ground | "+" to Positive, "-", "1"<br>and "2" to Ground |
| Voltage Rating:       | 16 to 28 VDC                                                                  |                                           |                                           |                                                |
| Current Draw:         | 40mA MAX                                                                      |                                           |                                           |                                                |
| Housing Material:     | 6/6 Nylon, Color: Black                                                       |                                           |                                           |                                                |
| Storage Temperature:  | -40° to +80° C                                                                |                                           |                                           |                                                |
| Operating Temperature | -30° to +65° C                                                                |                                           |                                           |                                                |
| Panel Mounting:       | Recommended hole size is 22.5 mm. Thread front will fit standard 22.5mm hole. |                                           |                                           |                                                |
| Knurled Nut:          | Used to attach part to panel. The max recommended torque is 10 in-lbs.        |                                           |                                           |                                                |
| Weight (Typical):     | 28 g                                                                          |                                           |                                           |                                                |
| NEMA 3R,4X, & 12:     | Approved with use of ACC03.                                                   |                                           |                                           |                                                |
| Options:              | Please contact factory.                                                       |                                           |                                           |                                                |