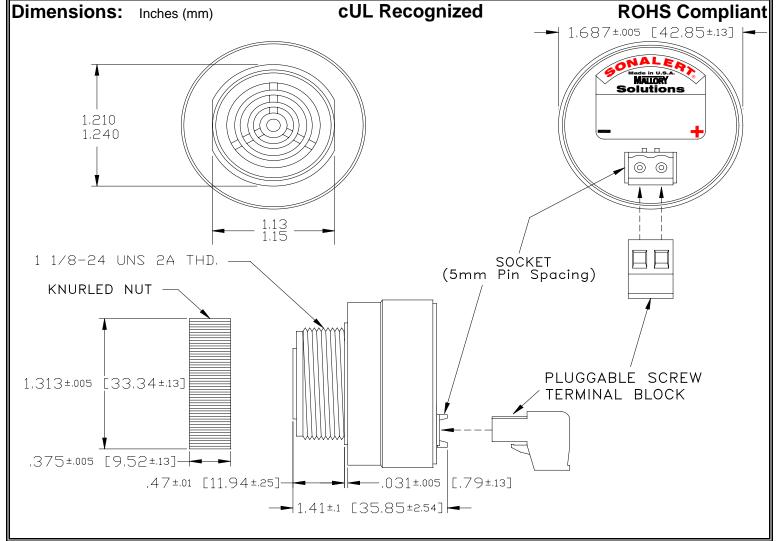

## MALLORY Mallory Sonalert Products, Inc. Part #: Revision: **Sales Outline Drawing**

SCE048MD2FP1B

| •                     |                                                                                            |
|-----------------------|--------------------------------------------------------------------------------------------|
| Sound Level Category  | Medium                                                                                     |
| Mode of Operation     | Fast Pulse @ 10 PPS                                                                        |
| Voltage Rating        | 28 to 48 VDC                                                                               |
| Frequency             | 2000 ± 500 Hz                                                                              |
| Loudness @ 2 FT       | 75 to 85 dB(A) Typ.                                                                        |
| Current Draw          | 40mA MAX                                                                                   |
| Housing Material      | 6/6 Nylon, Color: Black                                                                    |
| Storage Temperature   | -40° to +85° C                                                                             |
| Operating Temperature | -40° to +85° C                                                                             |
| Panel Mounting        | Recommended hole size is 1.25"(31.75mm). Thread front will fit standard 30mm(1.181") hole. |
| Knurled Nut           | Used to attach part to panel. The max recommended torque is 10 in-lbs.                     |
| Weight (Typical)      | 1.6 oz (45g)                                                                               |
| NEMA 3R,4X, & 12      | Approved with use of ACC03.                                                                |
| cUL Recognition       | Supply voltage shall employ Transient Voltage Surge Suppression.                           |
| Options               | Please contact factory.                                                                    |
|                       |                                                                                            |