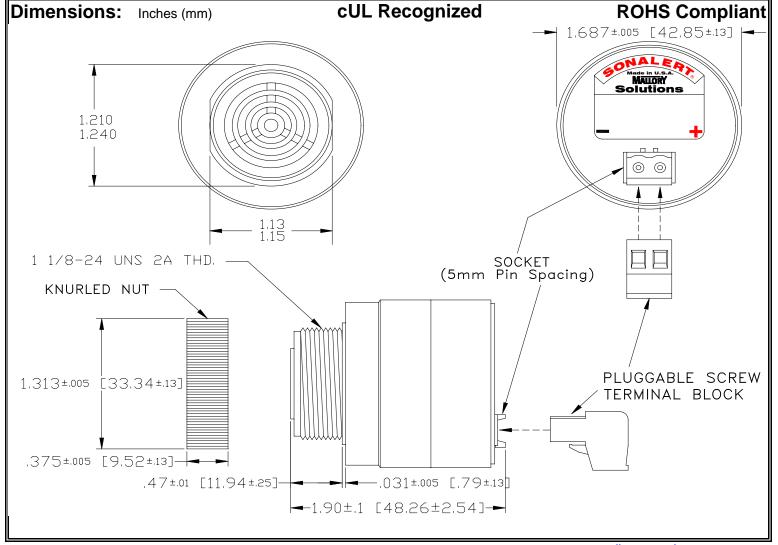

## MALLORY Mallory Sonalert Products,Inc. | Part #: SCE048XA2SP1B Sales Outline Drawing | Revision: A

## Specifications:

| Sound Level Category  | Extra Loud                                                                                 |
|-----------------------|--------------------------------------------------------------------------------------------|
| Mode of Operation     | Slow Pulse @ 1 PPS                                                                         |
| Voltage Rating        | 28 to 48 VAC                                                                               |
| Frequency             | 2000 ± 500 Hz                                                                              |
| Loudness @ 2 FT       | 95 to 105 dB(A) Typ.                                                                       |
| Current Draw          | 40mA MAX                                                                                   |
| Housing Material      | 6/6 Nylon, Color: Black                                                                    |
| Storage Temperature   | -40° to +85° C                                                                             |
| Operating Temperature | -40° to +85° C                                                                             |
| Panel Mounting        | Recommended hole size is 1.25"(31.75mm). Thread front will fit standard 30mm(1.181") hole. |
| Knurled Nut           | Used to attach part to panel. The max recommended torque is 10 in-lbs.                     |
| Weight (Typical)      | 2.1 oz (60g)                                                                               |
| NEMA 3R,4X, & 12      | Approved with use of ACC03.                                                                |
| cUL Recognition       | Supply voltage shall employ Transient Voltage Surge Suppression.                           |
| Options               | Please contact factory.                                                                    |